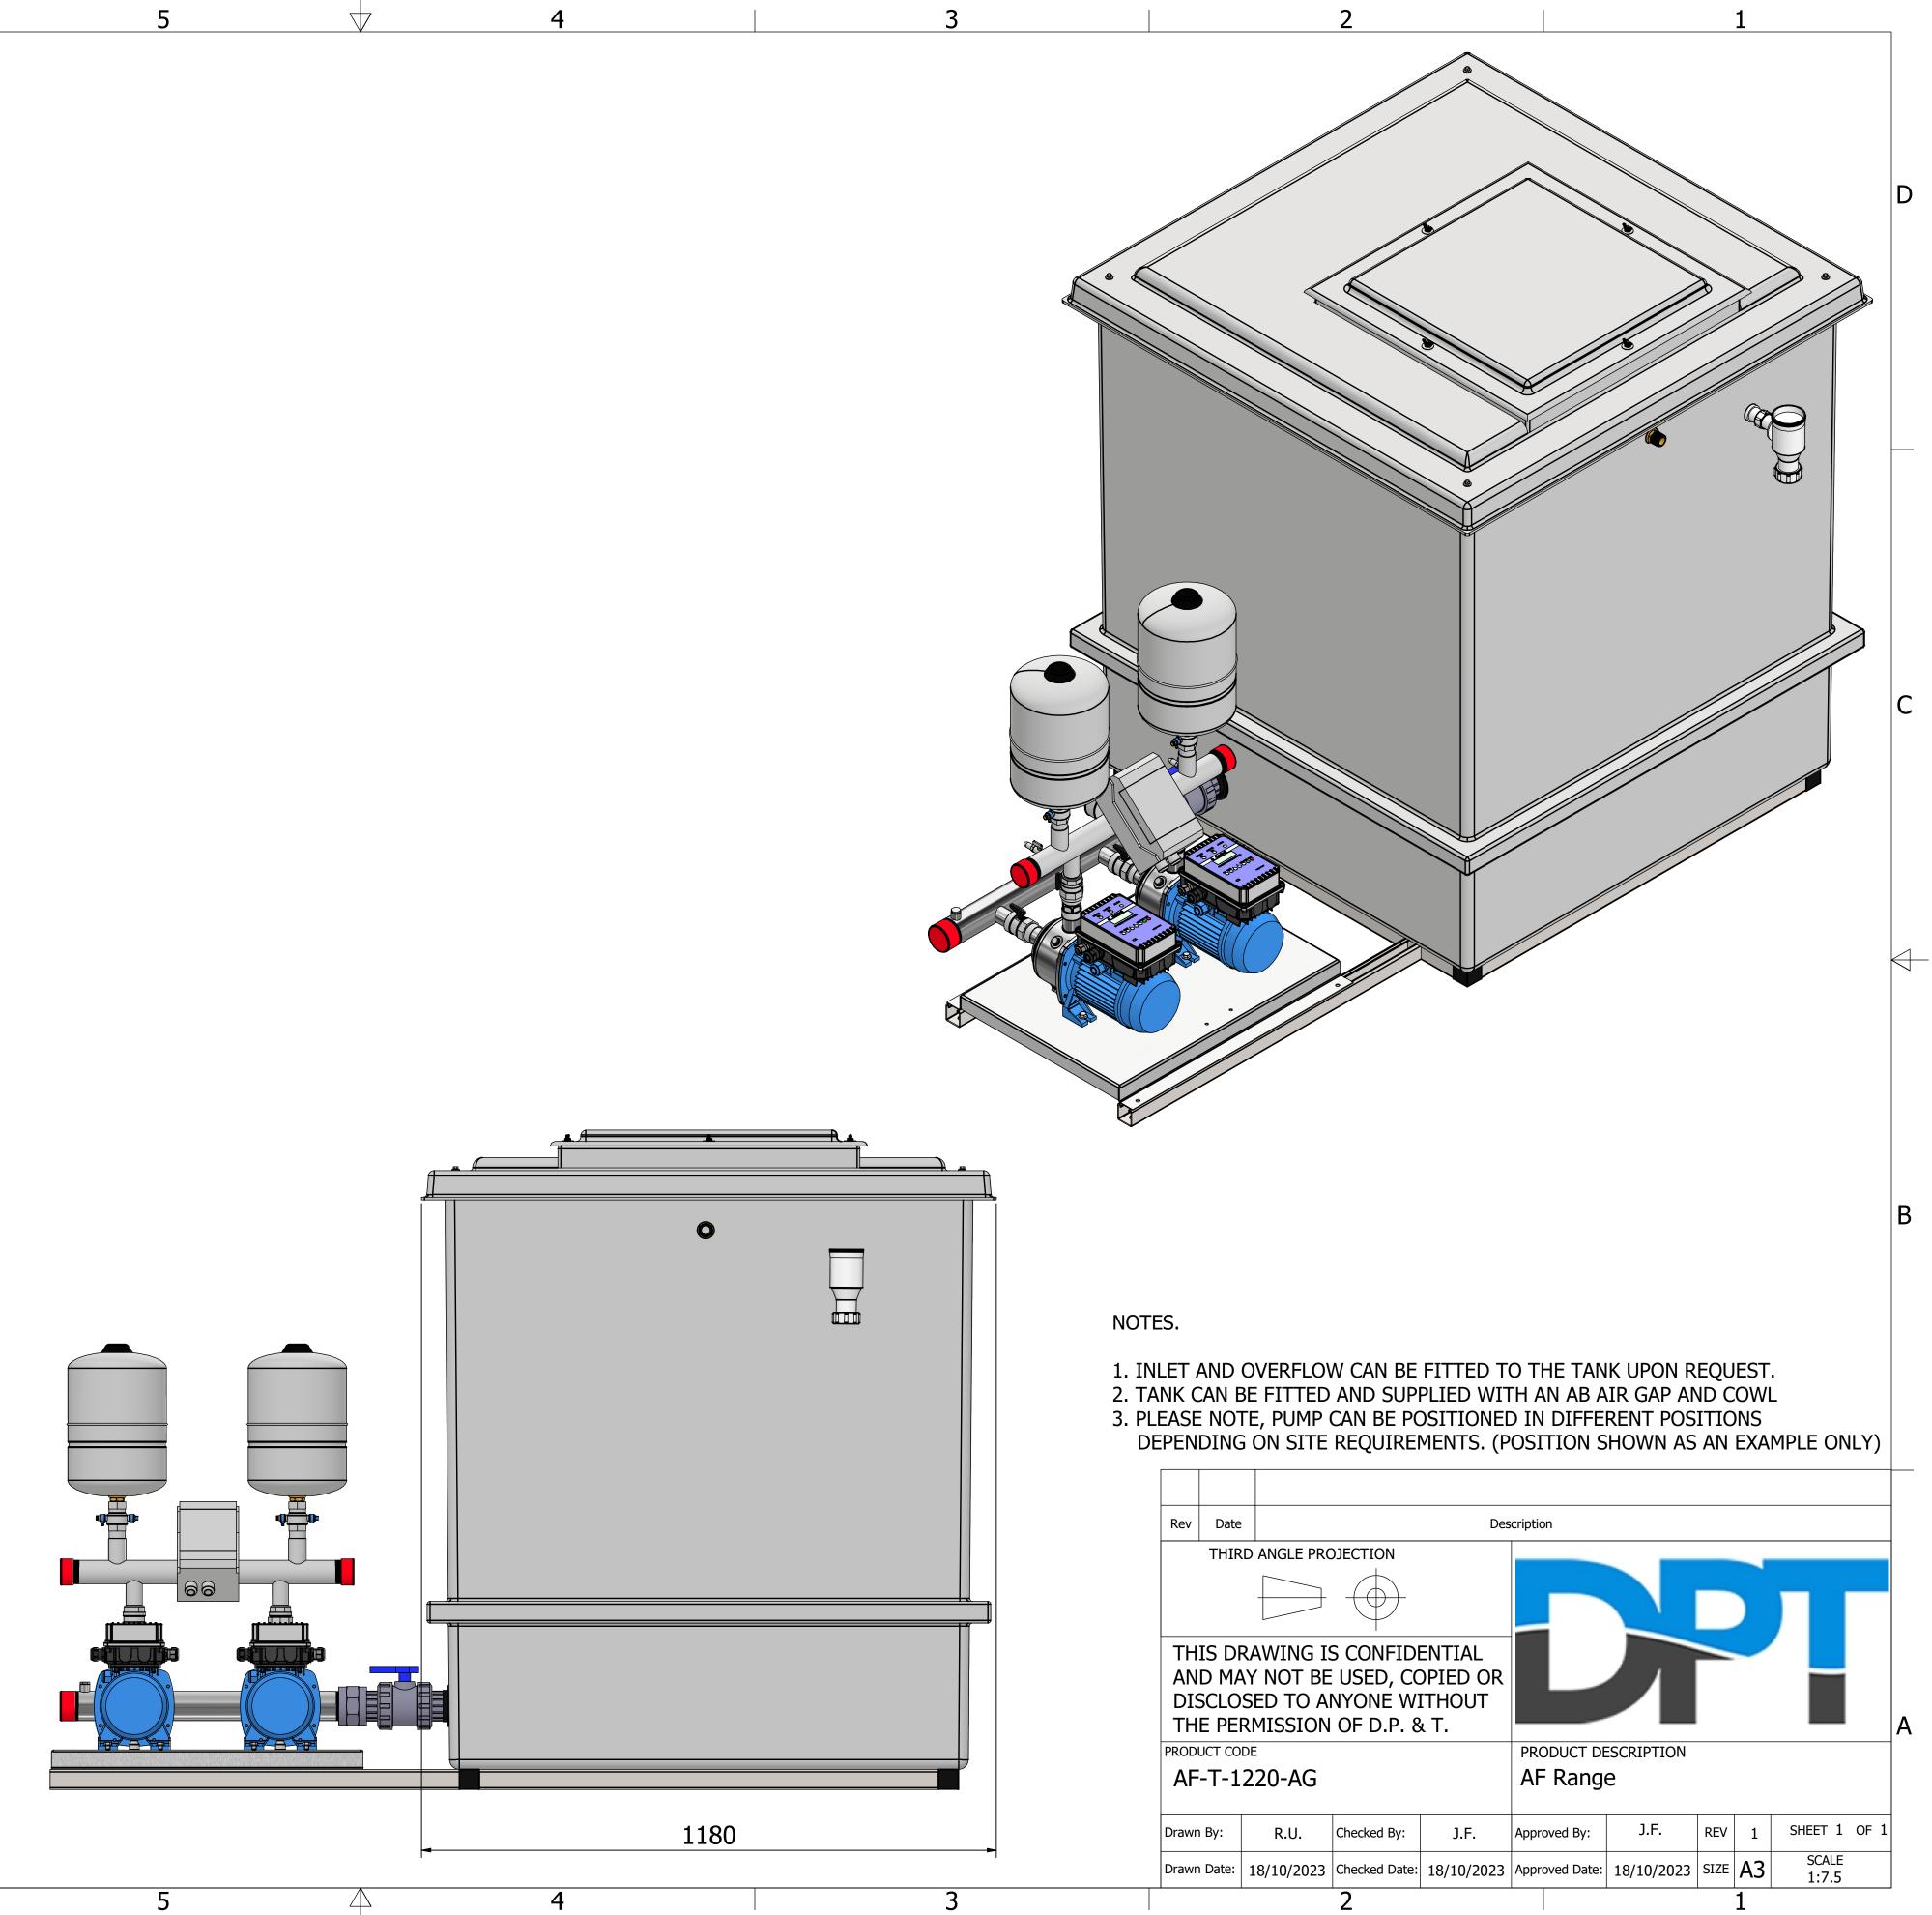

| Rev                    | Date         |                      | Description                                    |            |                     |            |      |    |                |      |   |  |
|------------------------|--------------|----------------------|------------------------------------------------|------------|---------------------|------------|------|----|----------------|------|---|--|
| THIRD ANGLE PROJECTION |              |                      |                                                |            |                     |            |      |    |                |      |   |  |
|                        |              |                      |                                                |            |                     |            |      |    |                |      |   |  |
| AN<br>DIS              | d Ma<br>Sclo | Y NOT BE<br>SED TO A | S CONFIDE<br>USED, CO<br>NYONE WI<br>OF D.P. 8 | OPIED OR   | L                   |            |      |    |                |      |   |  |
| PROD                   | UCT CO       | DE                   |                                                |            | PRODUCT DESCRIPTION |            |      |    |                |      | - |  |
| AF-T-1220-AG           |              |                      |                                                |            | AF Range            |            |      |    |                |      |   |  |
| Drawr                  | n By:        | R.U.                 | Checked By:                                    | J.F.       | Approved By:        | J.F.       | REV  | 1  | SHEET 1        | OF 1 |   |  |
| Drawr                  | n Date:      | 18/10/2023           | Checked Date:                                  | 18/10/2023 | Approved Date:      | 18/10/2023 | SIZE | A3 | SCALE<br>1:7.5 |      |   |  |
|                        |              |                      | 2                                              |            |                     |            |      | 1  |                |      |   |  |