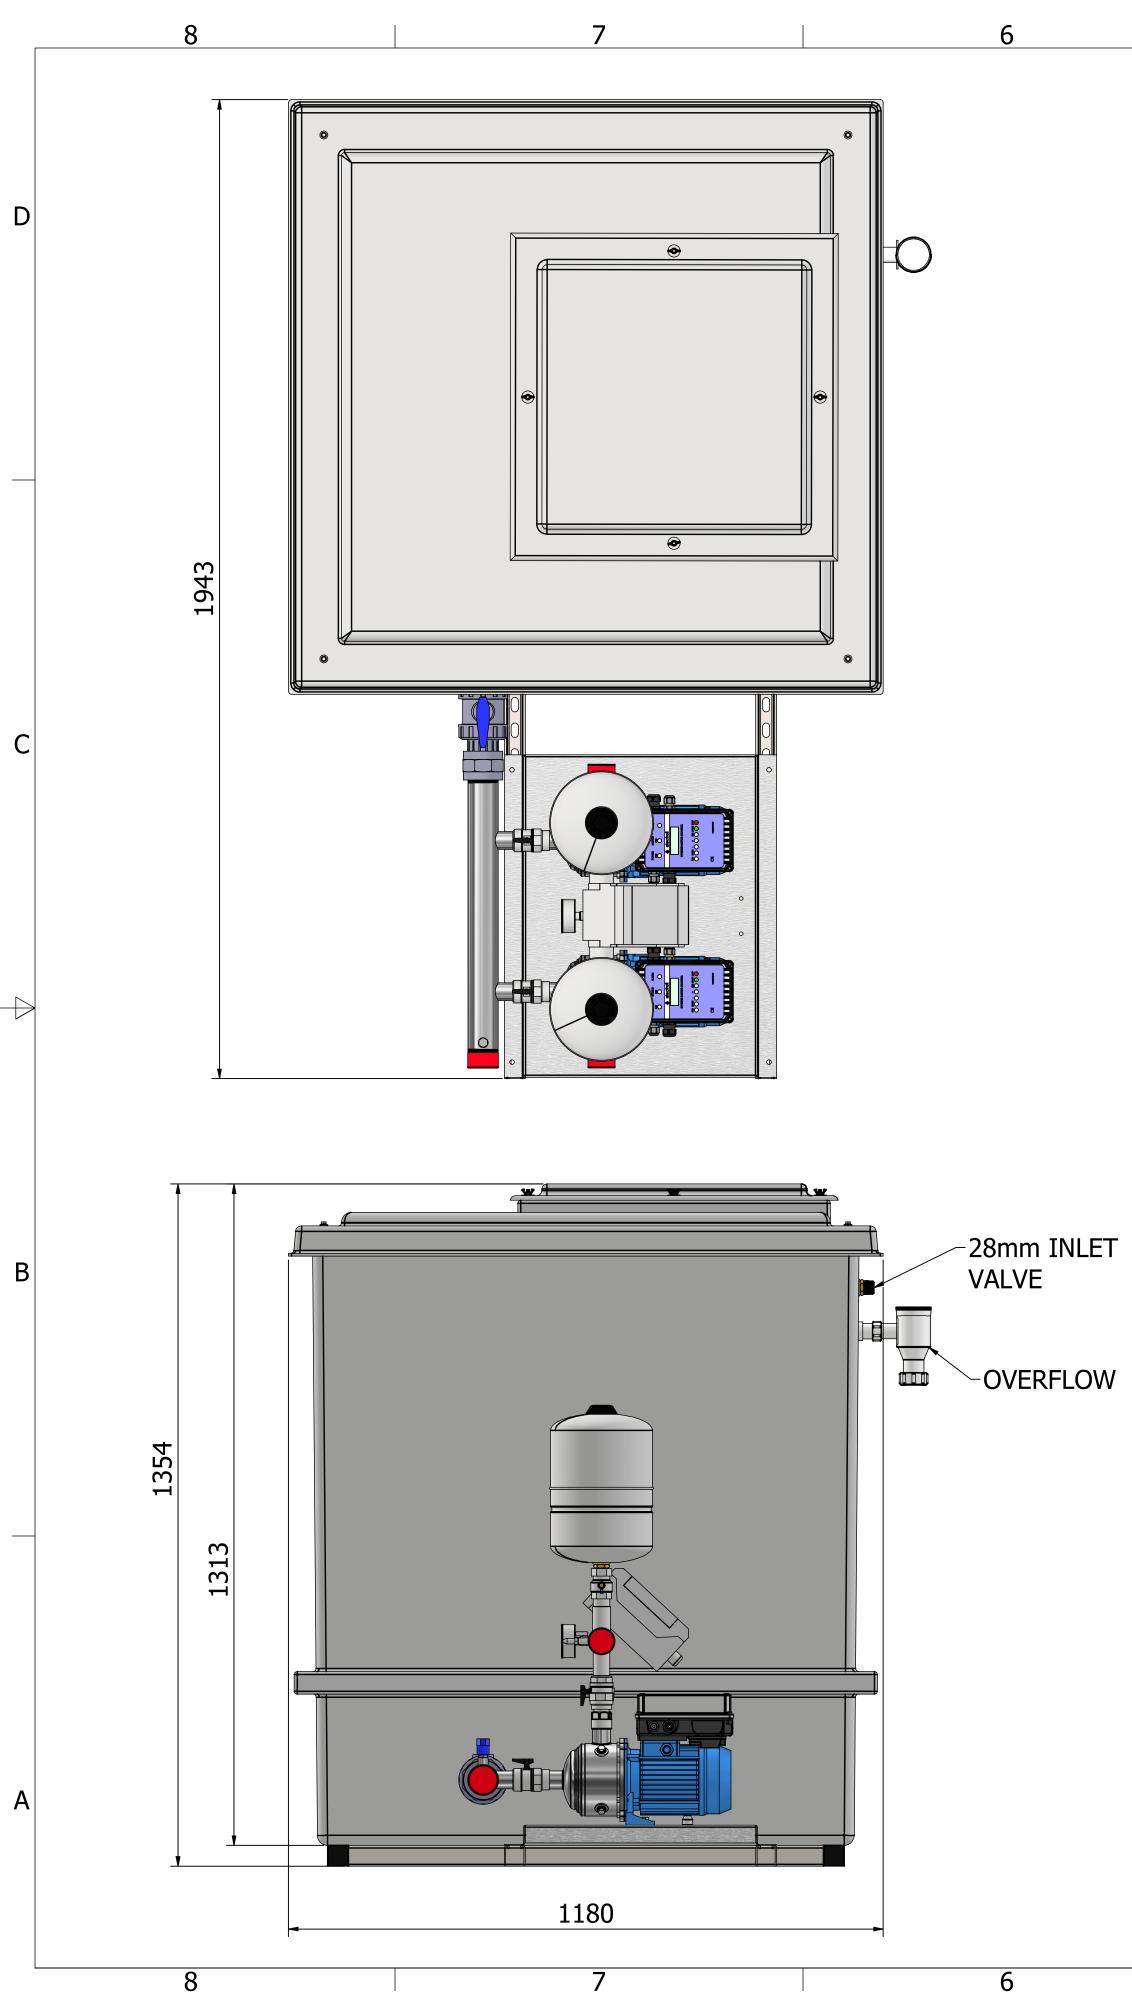

| Rev                    | Date         |                      | Description                                    |            |                     |            |      |    |                |      |   |  |
|------------------------|--------------|----------------------|------------------------------------------------|------------|---------------------|------------|------|----|----------------|------|---|--|
| THIRD ANGLE PROJECTION |              |                      |                                                |            |                     |            |      |    |                |      |   |  |
|                        |              |                      |                                                |            |                     |            |      |    |                |      |   |  |
| AN<br>DIS              | d Ma<br>Sclo | Y NOT BE<br>SED TO A | S CONFIDE<br>USED, CO<br>NYONE WI<br>OF D.P. 8 | OPIED OR   | L                   |            |      |    |                |      |   |  |
| PROD                   | UCT CO       | DE                   |                                                |            | PRODUCT DESCRIPTION |            |      |    |                |      | - |  |
| AF-T-1220-AG           |              |                      |                                                |            | AF Range            |            |      |    |                |      |   |  |
| Drawr                  | n By:        | R.U.                 | Checked By:                                    | J.F.       | Approved By:        | J.F.       | REV  | 1  | SHEET 1        | OF 1 |   |  |
| Drawr                  | n Date:      | 18/10/2023           | Checked Date:                                  | 18/10/2023 | Approved Date:      | 18/10/2023 | SIZE | A3 | SCALE<br>1:7.5 |      |   |  |
|                        |              |                      | 2                                              |            |                     |            |      | 1  |                |      |   |  |