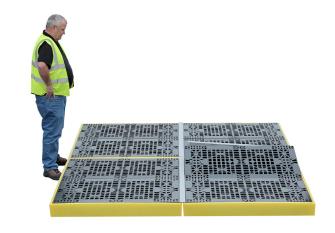

## Sump Floor Kit - BF4KIT1

Backed by our 3 year guarantee

This kit provides a 3320mm x 2520mm fully contained 4 section rectangular low profile (150mm) storage/bunded work area and comes complete with sump connectors (holes are predrilled) and joining strips. Once assembled you have a storage/bunded work area that can accommodate up to  $4 \times 1000$ ltr standard IBCs making this a very practical and cost effective storage/bunded work space solution.

You will require an appropriate size/capacity fork lift truck to offload this item from the delivery vehicle. Our standard delivery doesn't include any offloading.

| SPECIFICATION              |                                     |
|----------------------------|-------------------------------------|
| External size per section  | 1660mm L x 1260mm W x 150mm H       |
| Assembled size             | 3320mm L x 2520mm W x 150mm H       |
| N° of containers:<br>up to | 4 x 1000ltr IBC                     |
| Sump capacity              | 300ltr per section, 1200ltr per kit |
| Colour                     | Yellow                              |
| Tare weight                | 38kg per section                    |
| UDL                        | 2000kg per section                  |
| Approval                   | DIBt Z-40.22-398                    |