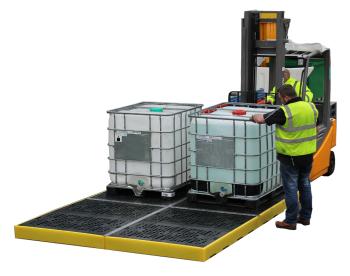

## Sump Floor Kit - BF4KIT1

Backed by our 3 year guarantee

This kit provides a 3320mm x 2520mm fully contained 4 section rectangular low profile (150mm) storage/bunded work area and comes complete with sump connectors (holes are predrilled) and joining strips. Once assembled you have a storage/bunded work area that can accommodate up to  $4 \times 1000$ ltr standard IBCs making this a very practical and cost effective storage/bunded work space solution.

You will require an appropriate size/capacity fork lift truck to offload this item from the delivery vehicle. Our standard delivery doesn't include any offloading.

| SPECIFICATION              |                                     |
|----------------------------|-------------------------------------|
| External size per section  | 1660mm L x 1260mm W x 150mm H       |
| Assembled size             | 3320mm L x 2520mm W x 150mm H       |
| N° of containers:<br>up to | 4 x 1000ltr IBC                     |
| Sump capacity              | 300ltr per section, 1200ltr per kit |
| Colour                     | Yellow                              |
| Tare weight                | 38kg per section                    |
| UDL                        | 2000kg per section                  |
| Approval                   | DIBt Z-40.22-398                    |