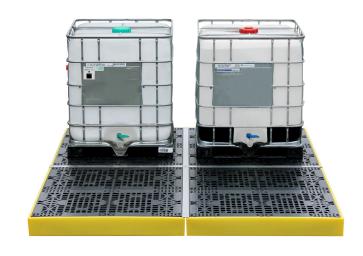

## Sump Floor Kit - BF4KIT1

Backed by our 3 year guarantee

This kit provides a 3320mm x 2520mm fully contained 4 section rectangular low profile (150mm) storage/bunded work area and comes complete with sump connectors (holes are predrilled) and joining strips. Once assembled you have a storage/bunded work area that can accommodate up to  $4 \times 1000$ ltr standard IBCs making this a very practical and cost effective storage/bunded work space solution.

You will require an appropriate size/capacity fork lift truck to offload this item from the delivery vehicle. Our standard delivery doesn't include any offloading.

| SPECIFICATION              |                                     |
|----------------------------|-------------------------------------|
| External size per section  | 1660mm L x 1260mm W x 150mm H       |
| Assembled size             | 3320mm L x 2520mm W x 150mm H       |
| N° of containers:<br>up to | 4 x 1000ltr IBC                     |
| Sump capacity              | 300ltr per section, 1200ltr per kit |
| Colour                     | Yellow                              |
| Tare weight                | 38kg per section                    |
| UDL                        | 2000kg per section                  |
| Approval                   | DIBt Z-40.22-398                    |