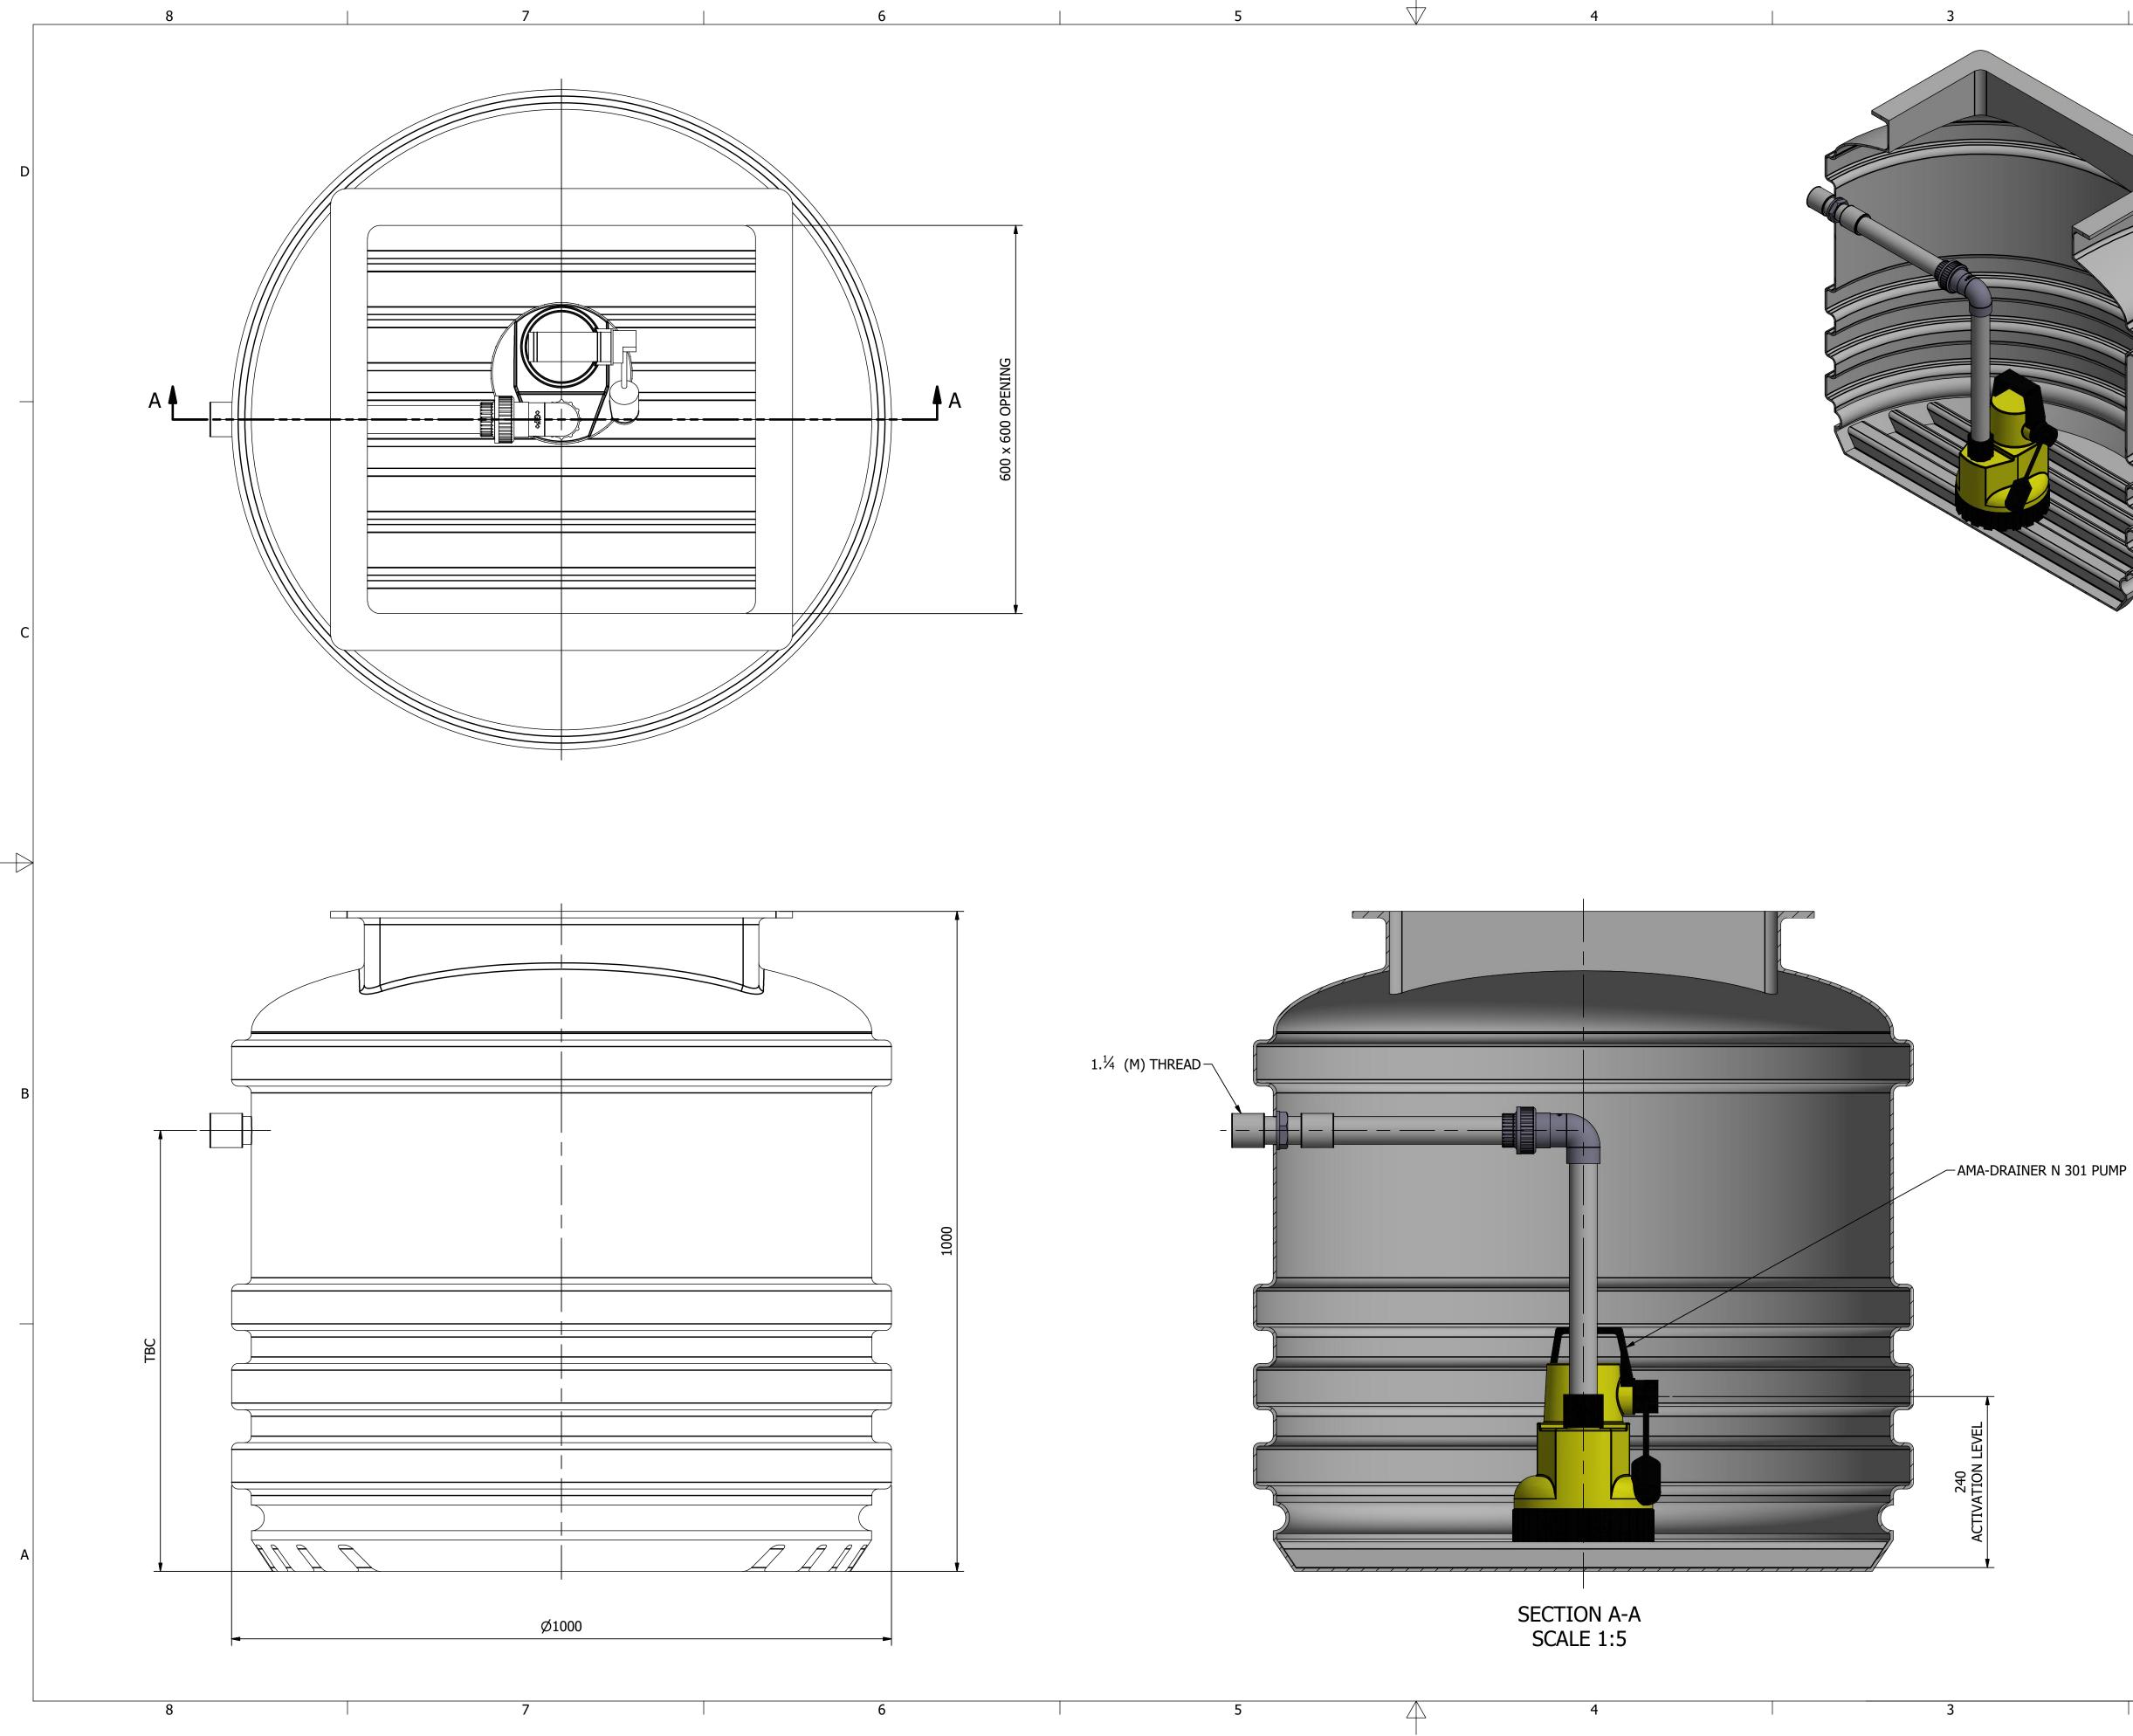

| Rev          | Date                                                                                                                         |             | Description   |            |                     |            |      |    |              |
|--------------|------------------------------------------------------------------------------------------------------------------------------|-------------|---------------|------------|---------------------|------------|------|----|--------------|
|              | THIR                                                                                                                         | d angle pro | DJECTION      |            |                     |            |      |    |              |
| AN<br>DIS    | THIS DRAWING IS CONFIDENTIAL<br>AND MAY NOT BE USED, COPIED OR<br>DISCLOSED TO ANYONE WITHOUT<br>THE PERMISSION OF D.P. & T. |             |               |            |                     |            |      |    |              |
| PRODUCT CODE |                                                                                                                              |             |               |            | PRODUCT DESCRIPTION |            |      |    |              |
| AQUA800S     |                                                                                                                              |             |               |            | Single AQUA TANK    |            |      |    |              |
| Drawn        | By:                                                                                                                          | R.U.        | Checked By:   | C.W.       | Approved By:        | C.W.       | REV  | 1  | SHEET 1 OF 1 |
| Drawn        | Date:                                                                                                                        | 10/05/2021  | Checked Date: | 10/05/2021 | Approved Date:      | 10/05/2021 | SIZE | A3 | SCALE<br>1:5 |
|              | 1                                                                                                                            |             | 2             |            |                     |            |      | 1  |              |