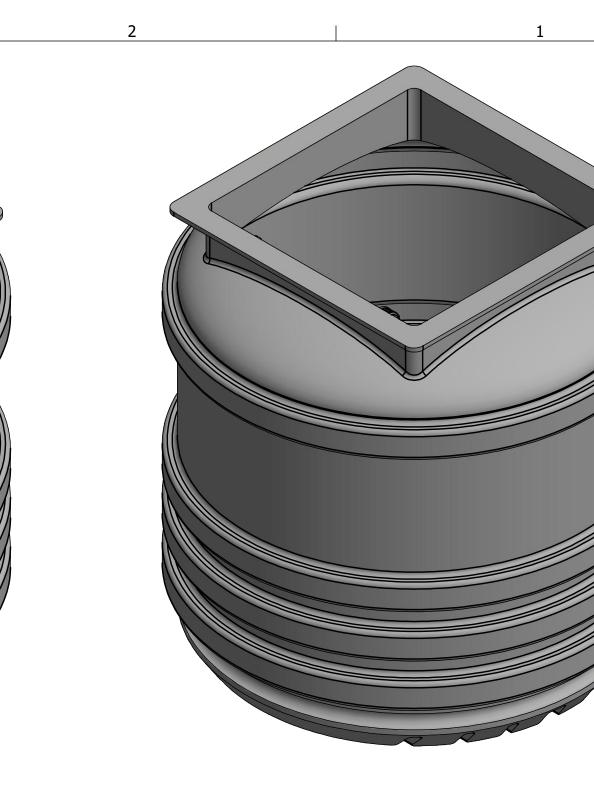

| Rev          | Date                                                                                                                         |             | Description   |            |                     |            |      |    |              |
|--------------|------------------------------------------------------------------------------------------------------------------------------|-------------|---------------|------------|---------------------|------------|------|----|--------------|
|              | THIR                                                                                                                         | d angle pro | DJECTION      |            |                     |            |      |    |              |
| AN<br>DIS    | THIS DRAWING IS CONFIDENTIAL<br>AND MAY NOT BE USED, COPIED OR<br>DISCLOSED TO ANYONE WITHOUT<br>THE PERMISSION OF D.P. & T. |             |               |            |                     |            |      |    |              |
| PRODUCT CODE |                                                                                                                              |             |               |            | PRODUCT DESCRIPTION |            |      |    |              |
| AQUA800S     |                                                                                                                              |             |               |            | Single AQUA TANK    |            |      |    |              |
| Drawn        | By:                                                                                                                          | R.U.        | Checked By:   | C.W.       | Approved By:        | C.W.       | REV  | 1  | SHEET 1 OF 1 |
| Drawn        | Date:                                                                                                                        | 10/05/2021  | Checked Date: | 10/05/2021 | Approved Date:      | 10/05/2021 | SIZE | A3 | SCALE<br>1:5 |
|              | 1                                                                                                                            |             | 2             |            |                     |            |      | 1  |              |