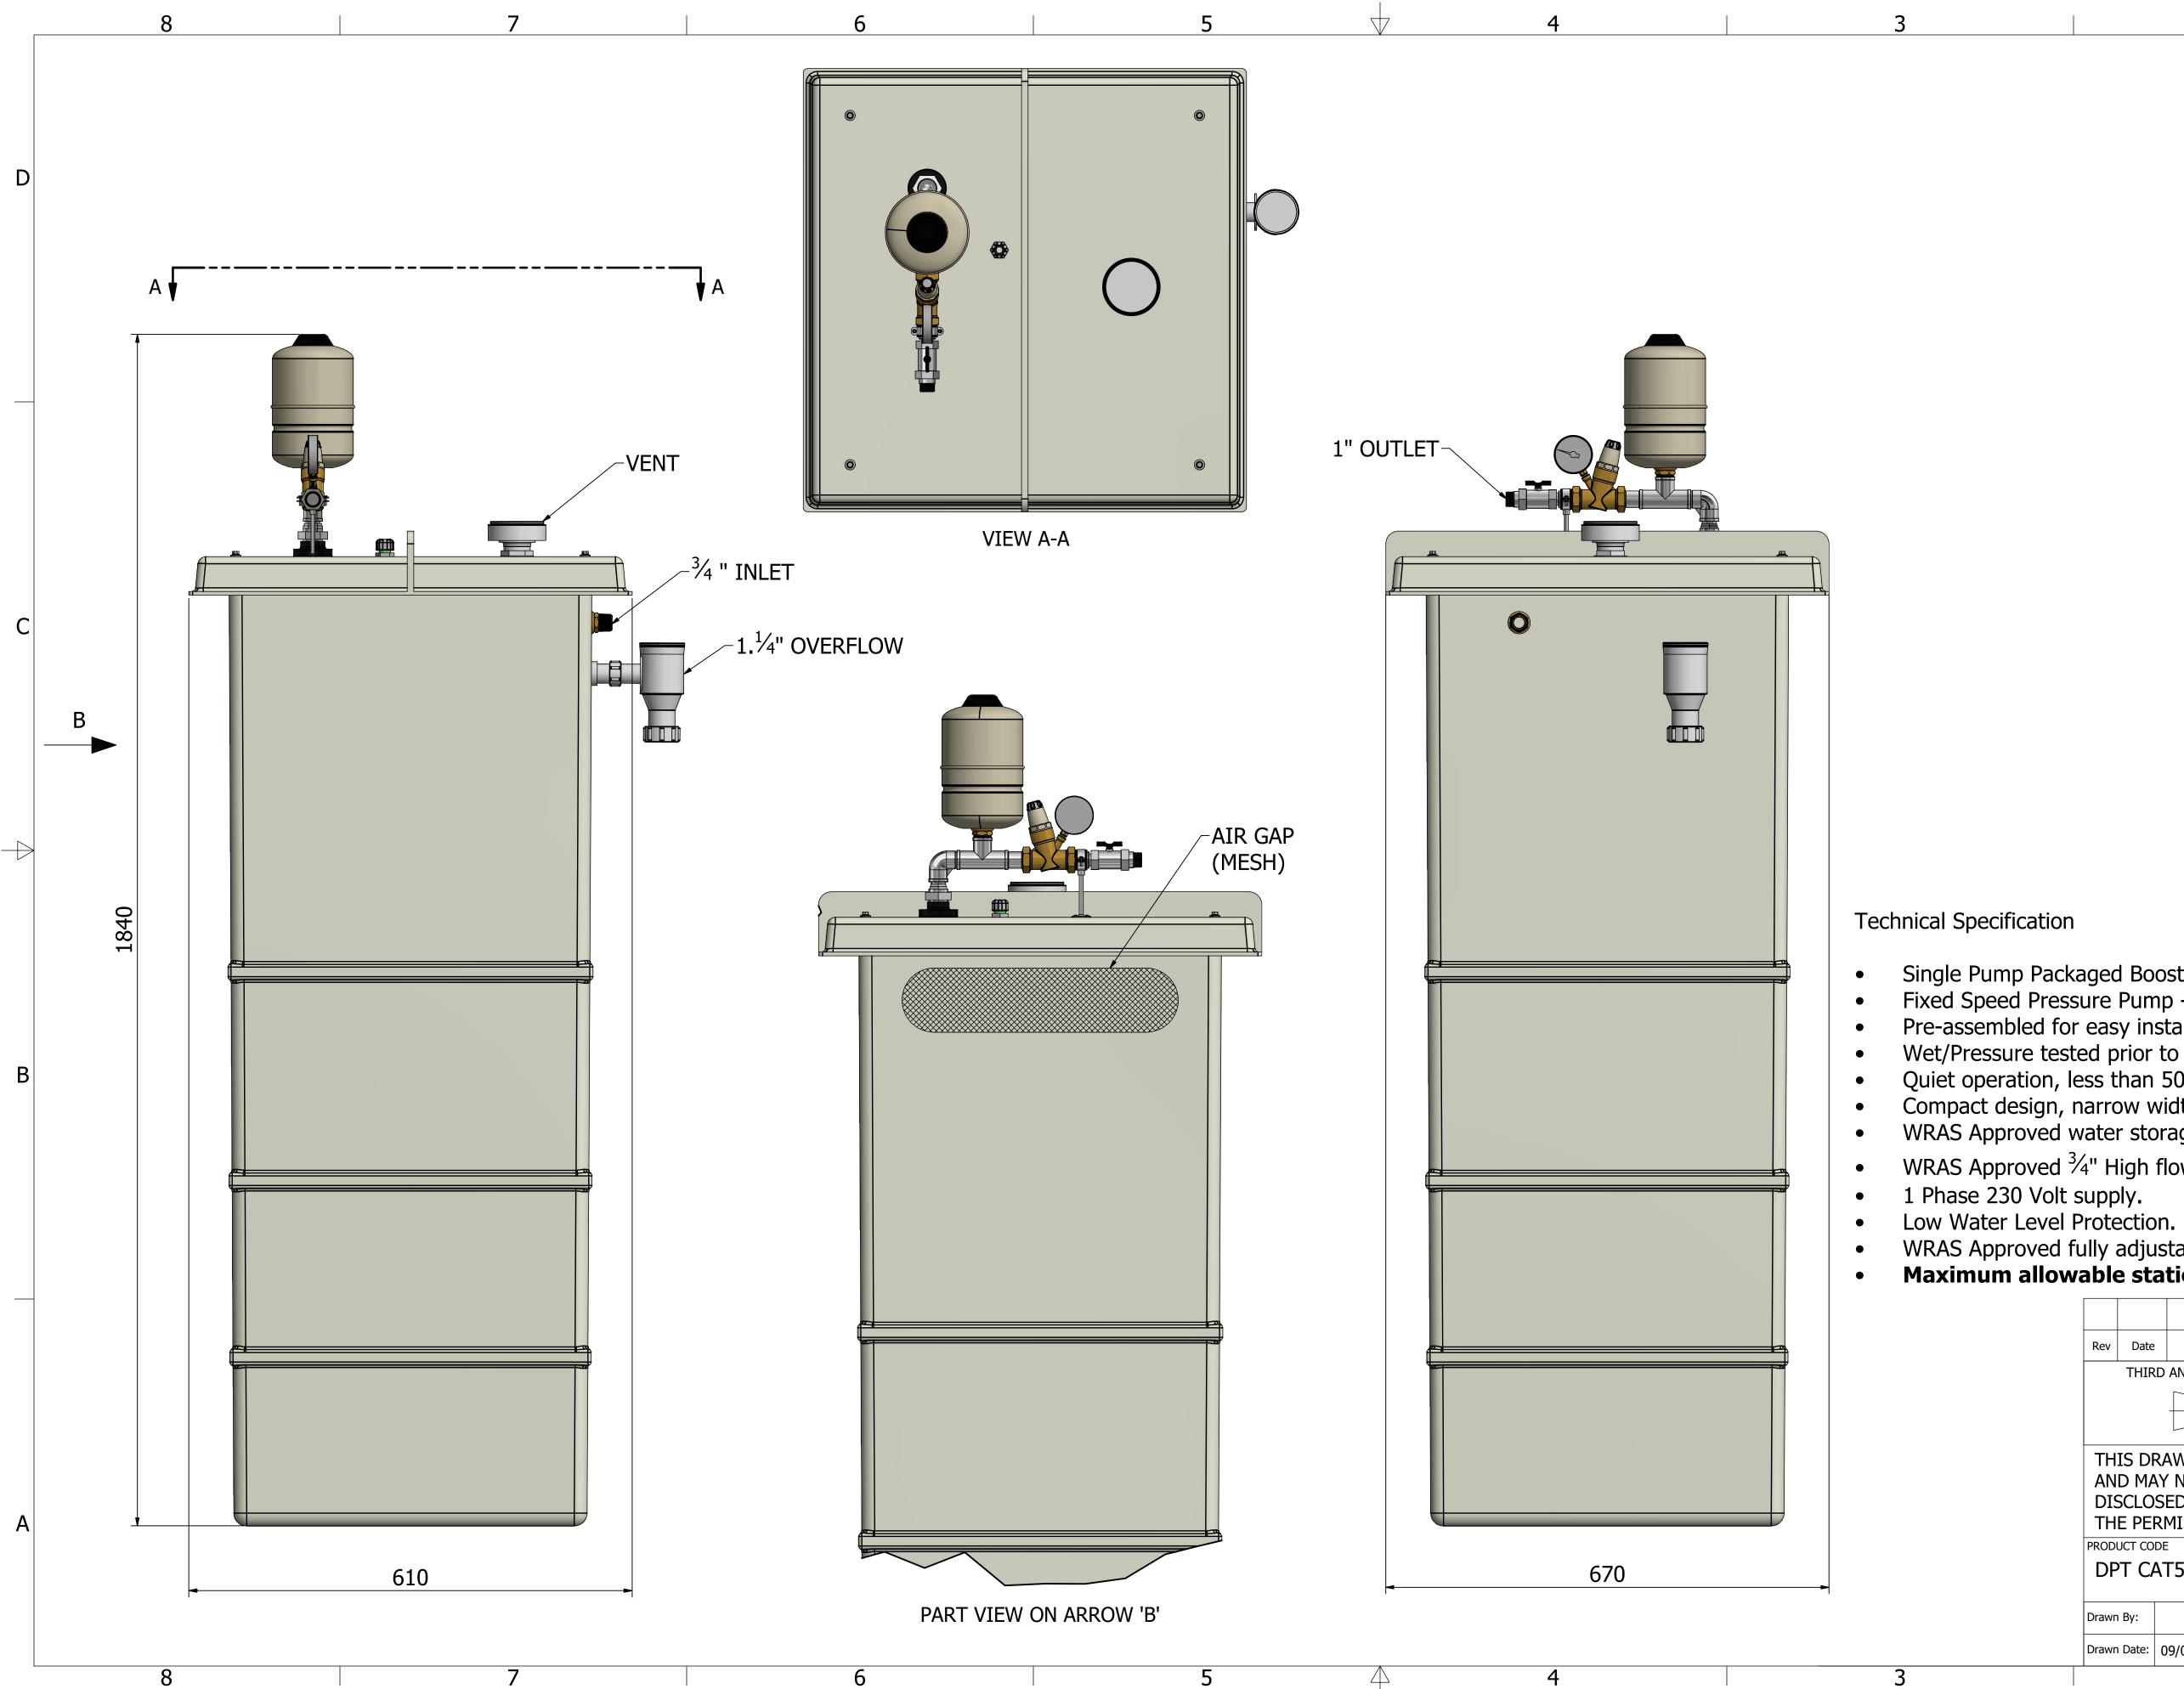

• Single Pump Packaged Booster Set and CAT5 Break Tank.

Fixed Speed Pressure Pump - Variable speed optional upon request. Pre-assembled for easy installation.

Wet/Pressure tested prior to despatch.

Quiet operation, less than 50 decibels. Compact design, narrow width ideal for access through doorways. WRAS Approved water storage tank manufactured from GRP with 25mm insulation. WRAS Approved  $\frac{3}{4}$ " High flow ball valve fitted.

WRAS Approved fully adjustable system pressure reducing valve fitted. Maximum allowable static head 12 metres.

|  | Rev                          | Date         |                      |                                            | Des        | scription                                |            |      |    |              |      |
|--|------------------------------|--------------|----------------------|--------------------------------------------|------------|------------------------------------------|------------|------|----|--------------|------|
|  | THIRD ANGLE PROJECTION       |              |                      |                                            |            |                                          |            |      |    |              |      |
|  |                              |              |                      |                                            |            |                                          |            |      | 5  |              |      |
|  | AN<br>DIS                    | d Ma<br>Sclo | Y NOT BE<br>SED TO A | S CONFIDE<br>USED, CONYONE WI<br>OF D.P. 8 | OPIED OR   | LTD                                      |            |      |    |              |      |
|  | PRODUCT CODE<br>DPT CAT5 375 |              |                      |                                            |            | PRODUCT DESCRIPTION<br>BOOSTER SET RANGE |            |      |    |              |      |
|  |                              |              |                      |                                            |            |                                          |            |      |    |              |      |
|  | Drawn                        | By:          | R.U.                 | Checked By:                                | J.F.       | Approved By:                             | J.F.       | REV  | 1  | SHEET 1      | OF 1 |
|  | Drawn                        | Date:        | 09/03/2021           | Checked Date:                              | 09/03/2021 | Approved Date:                           | 09/03/2021 | SIZE | A3 | SCALE<br>1:5 |      |
|  | 2                            |              |                      |                                            |            | 1                                        |            |      |    |              |      |