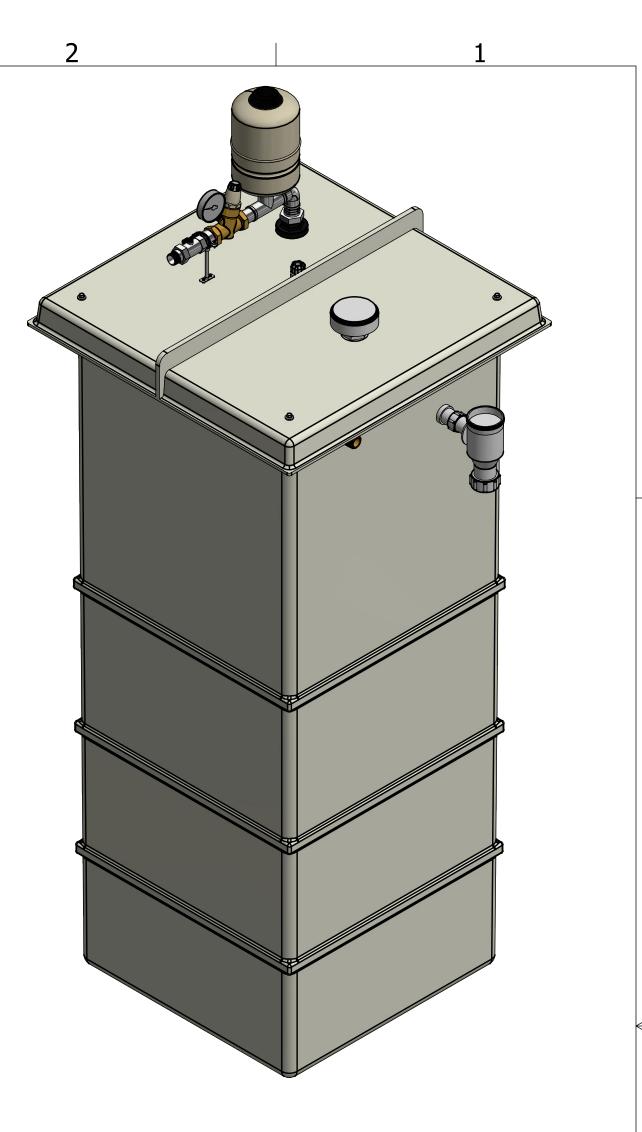

• Single Pump Packaged Booster Set and CAT5 Break Tank.

Fixed Speed Pressure Pump - Variable speed optional upon request. Pre-assembled for easy installation.

Wet/Pressure tested prior to despatch.

Quiet operation, less than 50 decibels. Compact design, narrow width ideal for access through doorways. WRAS Approved water storage tank manufactured from GRP with 25mm insulation. WRAS Approved  $\frac{3}{4}$ " High flow ball valve fitted.

WRAS Approved fully adjustable system pressure reducing valve fitted. Maximum allowable static head 12 metres.

|  | Rev                          | Date         |                      |                                            | Des        | scription                                |            |      |    |              |      |
|--|------------------------------|--------------|----------------------|--------------------------------------------|------------|------------------------------------------|------------|------|----|--------------|------|
|  | THIRD ANGLE PROJECTION       |              |                      |                                            |            |                                          |            |      |    |              |      |
|  |                              |              |                      |                                            |            |                                          |            |      | 5  |              |      |
|  | AN<br>DIS                    | d Ma<br>Sclo | Y NOT BE<br>SED TO A | S CONFIDE<br>USED, CONYONE WI<br>OF D.P. 8 | OPIED OR   | LTD                                      |            |      |    |              |      |
|  | PRODUCT CODE<br>DPT CAT5 375 |              |                      |                                            |            | PRODUCT DESCRIPTION<br>BOOSTER SET RANGE |            |      |    |              |      |
|  |                              |              |                      |                                            |            |                                          |            |      |    |              |      |
|  | Drawn                        | By:          | R.U.                 | Checked By:                                | J.F.       | Approved By:                             | J.F.       | REV  | 1  | SHEET 1      | OF 1 |
|  | Drawn                        | Date:        | 09/03/2021           | Checked Date:                              | 09/03/2021 | Approved Date:                           | 09/03/2021 | SIZE | A3 | SCALE<br>1:5 |      |
|  | 2                            |              |                      |                                            |            | 1                                        |            |      |    |              |      |