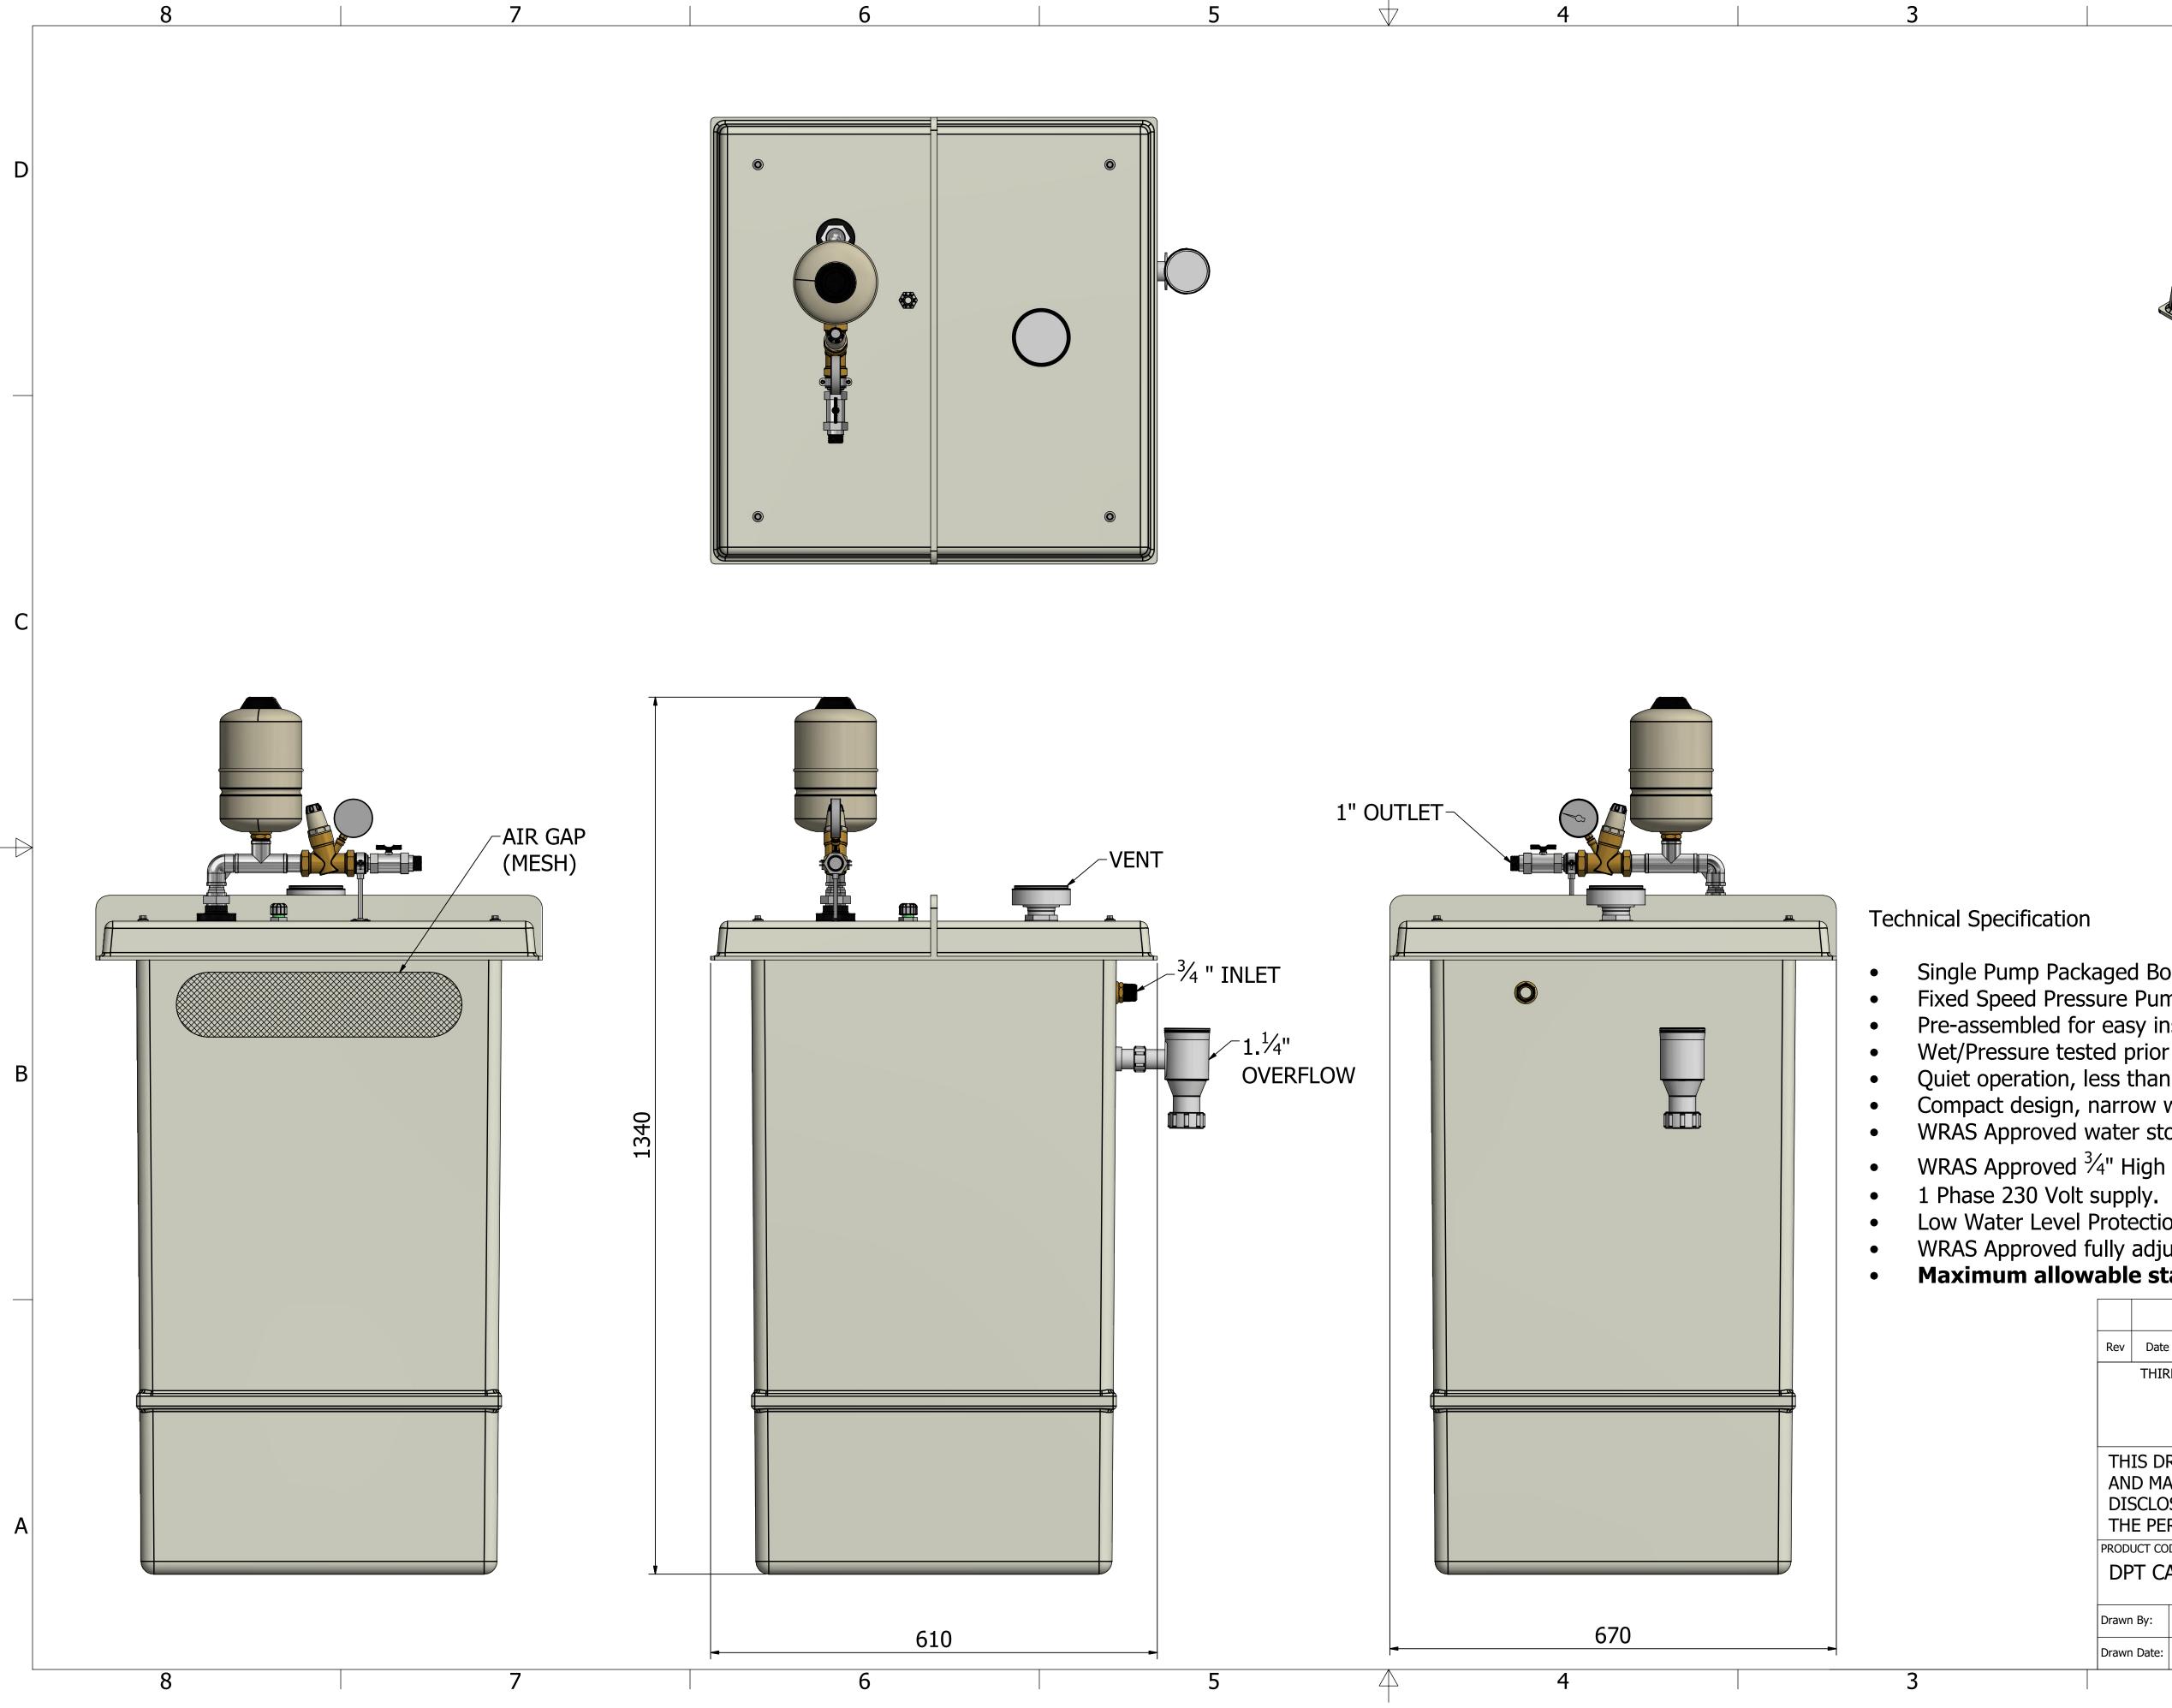

• Single Pump Packaged Booster Set and CAT5 Break Tank.

Fixed Speed Pressure Pump - Variable speed optional upon request. Pre-assembled for easy installation. Wet/Pressure tested prior to despatch.

Quiet operation, less than 50 decibels. Compact design, narrow width ideal for access through doorways. WRAS Approved water storage tank manufactured from GRP with 25mm insulation. WRAS Approved  $\frac{3}{4}$ " High flow ball valve fitted.

Low Water Level Protection.

WRAS Approved fully adjustable system pressure reducing valve fitted. Maximum allowable static head 12 metres.

| Rev                    | Date Description |                      |                                            |          |                                |            |      |     |              |    |
|------------------------|------------------|----------------------|--------------------------------------------|----------|--------------------------------|------------|------|-----|--------------|----|
| THIRD ANGLE PROJECTION |                  |                      |                                            |          |                                |            |      |     |              |    |
|                        |                  |                      |                                            |          |                                |            |      | 2   | 1            |    |
| AN<br>DIS              | D MA             | Y NOT BE<br>SED TO A | S CONFIDI<br>USED, CONYONE WI<br>OF D.P. 8 | OPIED OR |                                |            | L    |     |              |    |
| PRODUCT CODE           |                  |                      |                                            |          | PRODUCT DESCRIPTION            |            |      |     |              |    |
|                        | PT CA            | AT5 251              |                                            |          | BOOSTE                         | R SET RA   | NG   | Ξ   |              |    |
| DF                     |                  |                      |                                            |          | Approved By:                   | J.F.       | REV  | 1   | SHEET 1      | OF |
| DF<br>Drawr            | ו By:            | R.U.                 | Checked By:                                | J.F.     | Approved by.                   |            |      | 1 1 |              |    |
| Drawr                  | n By:<br>n Date: | R.U.<br>09/03/2021   | Checked By:<br>Checked Date:               |          | Approved By:<br>Approved Date: | 09/03/2021 | SIZE | A3  | SCALE<br>1:5 |    |