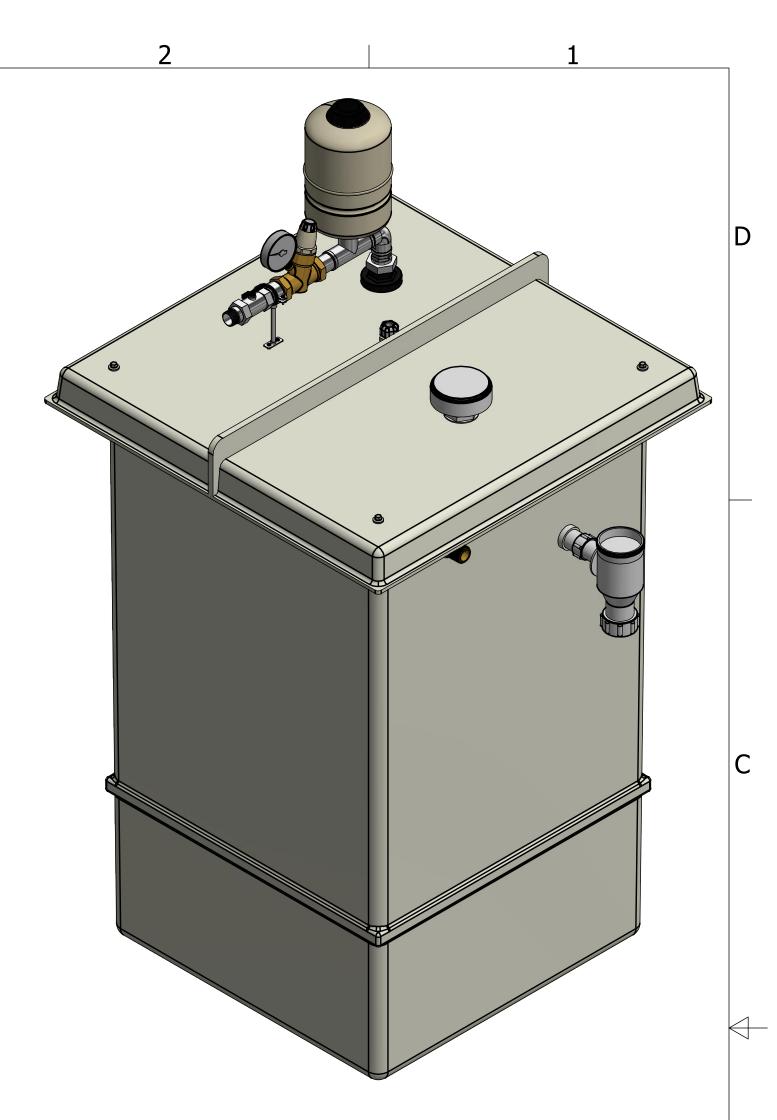

• Single Pump Packaged Booster Set and CAT5 Break Tank.

Fixed Speed Pressure Pump - Variable speed optional upon request. Pre-assembled for easy installation. Wet/Pressure tested prior to despatch.

Quiet operation, less than 50 decibels. Compact design, narrow width ideal for access through doorways. WRAS Approved water storage tank manufactured from GRP with 25mm insulation. WRAS Approved  $\frac{3}{4}$ " High flow ball valve fitted.

Low Water Level Protection.

WRAS Approved fully adjustable system pressure reducing valve fitted. Maximum allowable static head 12 metres.

| Rev                    | Date Description |                      |                                            |          |                                |            |      |     |              |    |
|------------------------|------------------|----------------------|--------------------------------------------|----------|--------------------------------|------------|------|-----|--------------|----|
| THIRD ANGLE PROJECTION |                  |                      |                                            |          |                                |            |      |     |              |    |
|                        |                  |                      |                                            |          |                                |            |      | 2   | 1            |    |
| AN<br>DIS              | D MA             | Y NOT BE<br>SED TO A | S CONFIDI<br>USED, CONYONE WI<br>OF D.P. 8 | OPIED OR |                                |            | L    |     |              |    |
| PRODUCT CODE           |                  |                      |                                            |          | PRODUCT DESCRIPTION            |            |      |     |              |    |
|                        | PT CA            | AT5 251              |                                            |          | BOOSTE                         | R SET RA   | NG   | Ξ   |              |    |
| DF                     |                  |                      |                                            |          | Approved By:                   | J.F.       | REV  | 1   | SHEET 1      | OF |
| DF<br>Drawr            | ו By:            | R.U.                 | Checked By:                                | J.F.     | Approved by.                   |            |      | 1 1 |              |    |
| Drawr                  | n By:<br>n Date: | R.U.<br>09/03/2021   | Checked By:<br>Checked Date:               |          | Approved By:<br>Approved Date: | 09/03/2021 | SIZE | A3  | SCALE<br>1:5 |    |