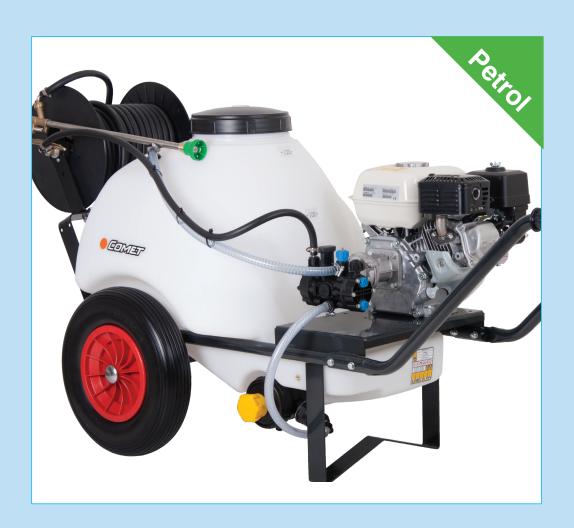

## **120L Tank Barrow Sprayer**

## **WBU1115P**

HONDA

15 Bar

Honda GP160 Engine

Comet MC25 Twin Diaphragm Pump

| General       |                                |
|---------------|--------------------------------|
| Weight        | 52Kg                           |
| Dimensions    | L1520 - W608 - H740 mm         |
| Delivery hose | 20 metre on reel               |
| Suction hose  | Suction pipe & external filter |
| Lance         | Spray lance with nozzle        |
| Tank          | 120 litre wheel barrow tank    |
| Wheels        | Solid puncture proof tyres     |