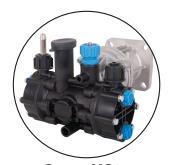

| Pump             |                               |
|------------------|-------------------------------|
| Make             | Comet                         |
| Model            | MC18 twin diaphragm pump      |
| Flow             | 11.9 Lpm                      |
| Pressure         | 15 Bar - 217 Psi              |
| Diaphragms       | NBR                           |
| Speed            | 1450 Rpm                      |
| Pressure control | Integrated pressure regulator |
| Inlet            | 16mm hose barb                |
| Outlet           | 10mm hose barb                |
| Bypass           | 12mm hose barb                |