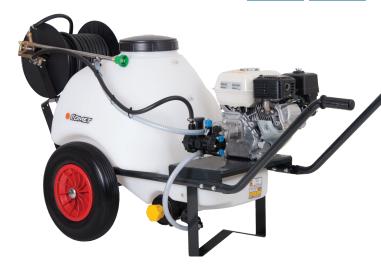

## **120L Tank Barrow Sprayer**

## **WBU1115P**

HONDA

15 Bar

Honda GP160 Engine

Comet MC25 Twin Diaphragm Pump

| General       |                                |
|---------------|--------------------------------|
| Weight        | 52Kg                           |
| Dimensions    | L1520 - W608 - H740 mm         |
| Delivery hose | 20 metre on reel               |
| Suction hose  | Suction pipe & external filter |
| Lance         | Spray lance with nozzle        |
| Tank          | 120 litre wheel barrow tank    |
| Wheels        | Solid puncture proof tyres     |