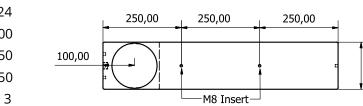

## Description

24 Litre wheel arch tank designed to fit in vans and pickups.

24 litre capacity has 6 x M8 inserts moulded into the tank for easy mounting. There are also a range of kits available to ensure the tank is quick and easy to install including a plumbing kit, fitting kit and a submersible pump kit which need to be purchased separately.

## Specifications:

| Nominal capacity (Ltr) | 2  |
|------------------------|----|
| Height (mm)            | 50 |
| Width (mm)             | 75 |
| Depth (mm)             | 15 |
| Weight (kg)            |    |