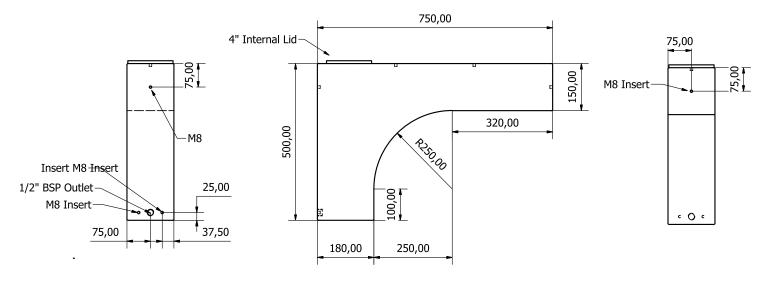

## Description

24 Litre wheel arch tank designed to fit in vans and pickups.

24 litre capacity has 6 x M8 inserts moulded into the tank for easy mounting. There are also a range of kits available to ensure the tank is quick and easy to install including a plumbing kit, fitting kit and a submersible pump kit which need to be purchased separately.

## Specifications:

| Nominal capacity (Ltr) | 2  |
|------------------------|----|
| Height (mm)            | 50 |
| Width (mm)             | 75 |
| Depth (mm)             | 15 |
| Weight (kg)            |    |

DIMENSIONS ARE ALL IN MM. UNLESS OTHERWISE STATED. ALL TOLERENCES +/- 1MM UNLESS STATED.

FIND A FULL RANGE OF WATER TANKS
WWW.TANKS-DIRECT.CO.UK/WATERTANKS