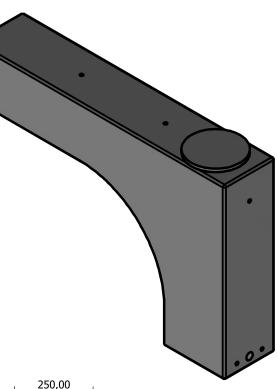

## Description

24 Litre wheel arch tank designed to fit in vans and pickups.

24 litre capacity has 6 x M8 inserts moulded into the tank for easy mounting. There are also a range of kits available to ensure the tank is quick and easy to install including a plumbing kit, fitting kit and a submersible pump kit which need to be purchased separately.