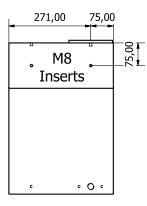

## **Description**

57 Litre wheel arch tank designed to fit in vans and pickups.

57 litre capacity has 11 x M8 inserts moulded into the tank for easy mounting. There are also a range of kits available to ensure the tank is quick and easy to install including a plumbing kit, fitting kit and a submersible pump kit which need to be purchased separately.

## **Specifications:**

| Nominal capacity (Ltr) | 57  |
|------------------------|-----|
| Height (mm)            | 500 |
| Width (mm)             | 750 |
| Depth (mm)             | 346 |
| Weight (kg)            | 6.5 |

DIMENSIONS ARE ALL IN MM. UNLESS OTHERWISE STATED. ALL TOLERENCES +/- 1MM UNLESS STATED.