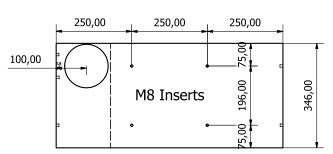

## **Description**

57 Litre wheel arch tank designed to fit in vans and pickups.

57 litre capacity has 11 x M8 inserts moulded into the tank for easy mounting. There are also a range of kits available to ensure the tank is quick and easy to install including a plumbing kit, fitting kit and a submersible pump kit which need to be purchased separately.

## **Specifications:**

| Nominal capacity (Ltr) | 57  |
|------------------------|-----|
| Height (mm)            | 500 |
| Width (mm)             | 750 |
| Depth (mm)             | 346 |
| Weight (kg)            | 6.5 |

DIMENSIONS ARE ALL IN MM. UNLESS OTHERWISE STATED. ALL TOLERENCES +/- 1MM UNLESS STATED.