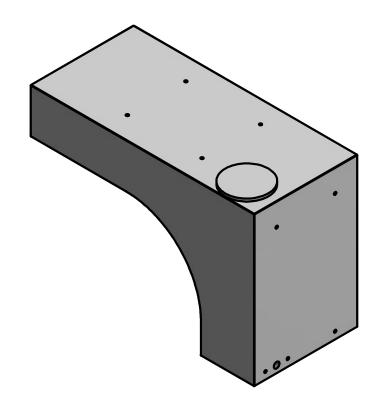

## **Description**

57 Litre wheel arch tank designed to fit in vans and pickups.

57 litre capacity has 11 x M8 inserts moulded into the tank for easy mounting. There are also a range of kits available to ensure the tank is quick and easy to install including a plumbing kit, fitting kit and a submersible pump kit which need to be purchased separately.