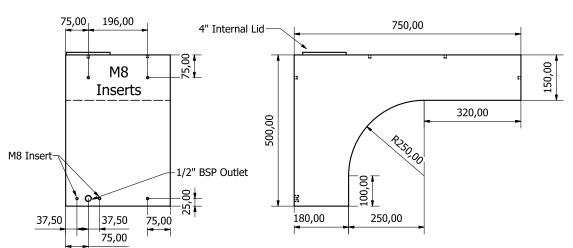

## **Description**

57 Litre wheel arch tank designed to fit in vans and pickups.

57 litre capacity has 11 x M8 inserts moulded into the tank for easy mounting. There are also a range of kits available to ensure the tank is quick and easy to install including a plumbing kit, fitting kit and a submersible pump kit which need to be purchased separately.

## **Specifications:**

| Nominal capacity (Ltr) | 57  |
|------------------------|-----|
| Height (mm)            | 500 |
| Width (mm)             | 750 |
| Depth (mm)             | 346 |
| Weight (kg)            | 6.5 |

DIMENSIONS ARE ALL IN MM. UNLESS OTHERWISE STATED. ALL TOLERENCES +/- 1MM UNLESS STATED.