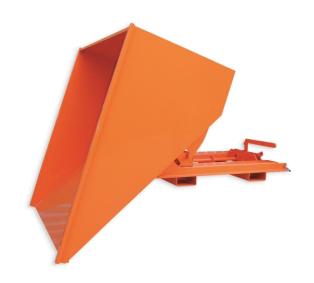

## **Description**

Designed to simplify the holding, movement and disposal of material in confined areas with the unique '4 way entry' base. The skip is supplied as manual operation as standard, but automatic tipping at high level can be achieved by ordering the conversion kit allowing the forklift / tele handler driver to empty the skip without leaving the safety of his seat.

## **Standard Features**

- Low loading height
- Reinforced leading edge and body sides
- 4 way fork pocket entry
- Secondary Locking Mechanism to prevent accidental discharge
- Fully seam welded for retention of fluids
- Manual handle override
- Maximum fork section 150 x 50 mm at 675 mm centres
- Zinc plated heel pins for safe attachment to truck
- Painted bright orange for safety