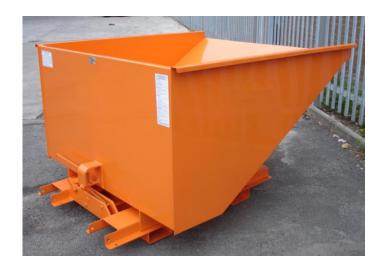

## **Description**

Designed to simplify the holding, movement and disposal of material in confined areas with the unique '4 way entry' base. The skip is supplied as manual operation as standard, but automatic tipping at high level can be achieved by ordering the conversion kit allowing the forklift / tele handler driver to empty the skip without leaving the safety of his seat.

## **Standard Features**

- Low loading height
- Reinforced leading edge and body sides
- 4 way fork pocket entry
- Secondary Locking Mechanism to prevent accidental discharge
- Fully seam welded for retention of fluids
- Manual handle override
- Maximum fork section 150 x 50 mm at 675 mm centres
- Zinc plated heel pins for safe attachment to truck
- Painted bright orange for safety