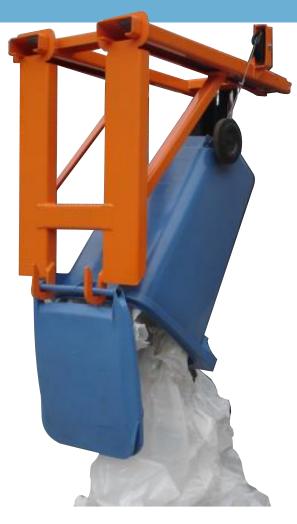

## **Description**

The **Fork Mounted Wheelie Bin Lifter** is designed to safely lift, move and empty 90-240 Litre Wheelie Bins. With this type of waste management becoming more and more popular by the day, this attachment can offer a solution to the associated logistical and time-keeping constraints. The winch is also equipped with a fail safe return mechanical stop to prevent the bin from swinging back once the handle is released.

## **Standard Features**

- Winch complete with mounting bracket and 3mm diameter lifting wire
- Fixed rotating pulley wheel
- Zinc plated heel pins for safe attachment to truck
- Painted bright orange for safety