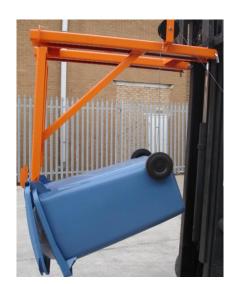

## **Description**

The **Fork Mounted Wheelie Bin Lifter** is designed to safely lift, move and empty 90-240 Litre Wheelie Bins. With this type of waste management becoming more and more popular by the day, this attachment can offer a solution to the associated logistical and time-keeping constraints. The winch is also equipped with a fail safe return mechanical stop to prevent the bin from swinging back once the handle is released.

## **Standard Features**

- Winch complete with mounting bracket and 3mm diameter lifting wire
- Fixed rotating pulley wheel
- Zinc plated heel pins for safe attachment to truck
- Painted bright orange for safety