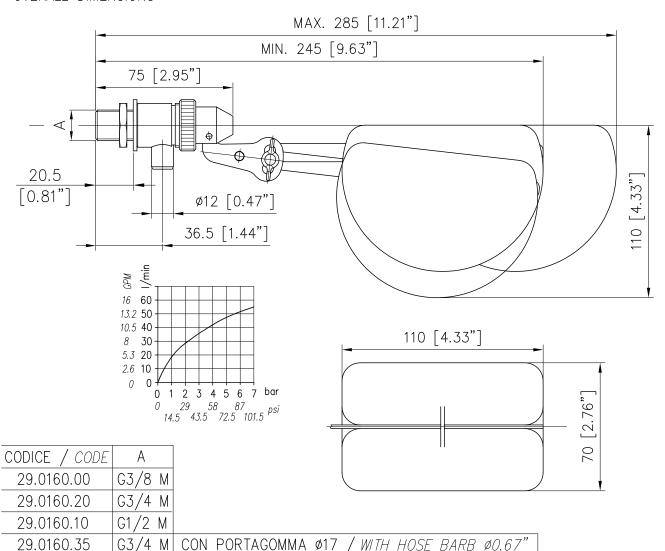

## **SPECIFICATIONS**

| - FUNZIONAMENTO WORKING                                                           | APERTURA E CHIUSURA CON COMANDO DIRETTO FLOW ON-OFF DIRECT |
|-----------------------------------------------------------------------------------|------------------------------------------------------------|
| - PRESSIONE MASSIMA MAX PRESSURE                                                  | 10 bar — 1 MPa (145 psi)                                   |
| - PORTATA A 1 bar - 0.1 MPa (14.5 psi)<br>FLOW RATE AT 1 bar - 0.1 MPa (14.5 psi) | 20 I/min (5.3 USG p.m.)                                    |
| - PORTATA A 2 bar - 0.2 MPa (29 psi)<br>FLOW RATE AT 2 bar - 0.2 MPa (29 psi)     | 29 I/min (7.5 USG p.m.)                                    |
| - TEMPERATURA MASSIMA MAX WORKING TEMPERATURE                                     | 60° C (140°F)                                              |

## MISURE D'INGOMBRO OVERALL DIMENSIONS