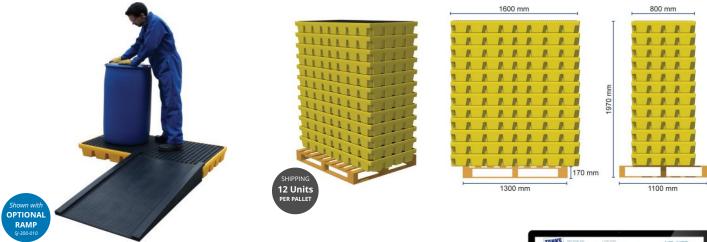

PE workfloors for 2 drums • Can be used for static spill containment and as liquid dispensing area • Units can be joined together to provide larger workfloors• Joining strips • Strong, removable PE platform • Heavy duty PE access ramp locks onto workfoor with integrated locating pins, user friendly gradient for easy loading • Slip resistant texture on ramp and platforms.

|            | ↓<br>mm | ←→→<br>mm | mm  | kg   | mm              | S. |         | P | kg<br>kg kg |
|------------|---------|-----------|-----|------|-----------------|----|---------|---|-------------|
| SJ-300-001 | 150     | 1600      | 800 | 24.5 | 755 x 1555 x 60 |    | <br>112 | 2 | 1350        |
| SJ-300-002 | 150     | 1600      | 800 | 24.5 | 755 X 1555 X 60 |    | 112     | 2 | 1350        |