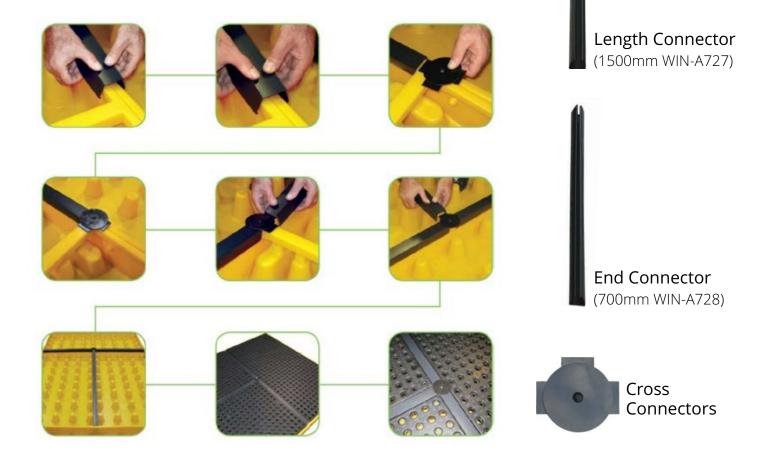

## **Connecting Multiple Work Floors**

|          | Ĵmm    | ← → mm | mm  | Ømm |
|----------|--------|--------|-----|-----|
| WIN-A727 | <br>40 | 1500   | 40  | -   |
| WIN-A728 | <br>40 | 700    | 40  | -   |
| KIT102   | -      | 150    | 125 | 140 |