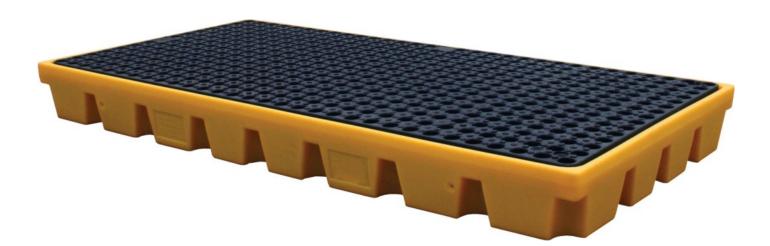

PE workfloors for 2 drums • Can be used for static spill containment and as liquid dispensing area • Units can be joined together to provide larger workfloors• Joining strips • Strong, removable PE platform • Heavy duty PE access ramp locks onto workfoor with integrated locating pins, user friendly gradient for easy loading • Slip resistant texture on ramp and platforms.