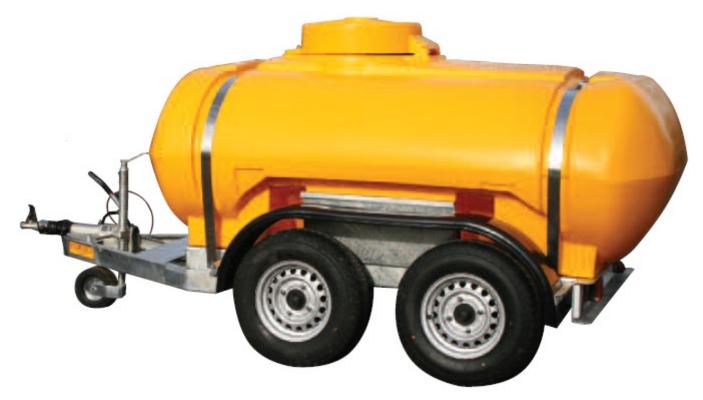

## 2000 LITRE WATER TWIN-AXLE EU HIGHWAY BOWSER PRODUCT CODE: 2000WATERTAROAD

**CHASSIS:** Constructed from 5mm pressed steel section fully welded with a 100 x 50 RSC 'A' frame drawbar and front standing plate.

**AXLE/SUSPENSION**: Twin Knott-Avonride 1500kg torsion beam axles fitted with 200 x 50 Auto reverse brakes.

WHEELS AND TYRES: 4 No. 175 /13 x 8 Ply tyres on 4 stud rims.

**COUPLING:** Knott-Avonride 3000kg auto reverse coupling fitted with either a choice of 40mm eye or 50mm ball, break away cable and spring assisted hand brake lever.

**TANK:** Polyethylene, elliptical in section with internal anti surge baffle, 2" front draw off, 2 rear outlet connections, fitted with a 22" lockable outer hinged manlid cover, inner sealed vented manlid. Tank secured to chassis with 2 stainless steel straps.

**ANCILLARY EQUIPMENT:** moulded tandem mudguards, heavy duty jockey wheel, c/w side reflectors, front markers, rear lighting board c/w 13 pin plug and 7 pin adapter.

**FINISH:** Poly tank in yellow, green, red or blue. Drinking water blue tank only. Chassis galvanised as standard, optional primer and two top coats in BS colour available.