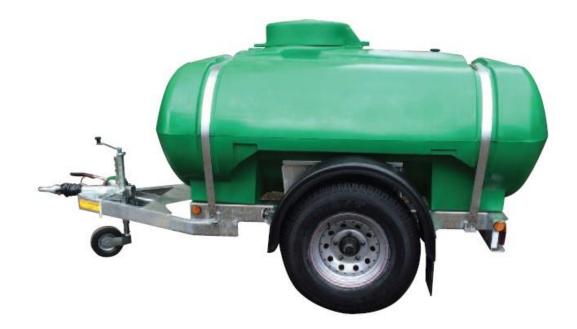

**CHASSIS:** Constructed from 5mm pressed steel section fully welded with a front standing plate and 100 x 50 RSC 'A' frame drawbar.

**AXLE/SUSPENSION:** Single Knott-Avonride 3000kg torsion beam axle fitted with 300 x 60 auto reverse brakes.

WHEELS AND TYRES: 2 no. 235 /85 x 16 x 12 ply radial tyres on 5 stud 61/2" pcd rims. COUPLING: Knott-Avonride 3000kg capacity posibrake over run auto reverse coupling c/w breakaway cable, spring assisted handbrake lever, fitted with 40mm eye or 50mm ball. TANK: Polyethylene moulded tank, elliptical in section, with internal anti surge baffle & fitted with a 22" lockable outer hinged manlid cover, inner sealed vented manlid. 2" front draw off, 2 rear outlet connections.Tank secured to chassis with 2 stainless steel straps. ANCILLARY EQUIPMENT: moulded mudguards, mud flaps,front telescopic jockey wheel, Side reflectors, & front markers, full road lighting c/w 13 pin plug and 7 pin adapter. PUMP: Optional on request.

**FINISH:** Polyethylene tank in yellow, green, red or blue drinking water only. Chassis galvanised as standard. Primer and two top coats in BS colour optional on request.

## **DIMENSIONS:** (approximate)

Width:1.982m (78")Length:3.530m (139")Height:1.600m (63")

Laden weight:2800kgUnladen weight:600kg approxTowing height:(level) 480mm

FIND A FULL RANGE OF WATER BOWSERS
WWW.TANKS-DIRECT.CO.UK/WATERBOWSERS