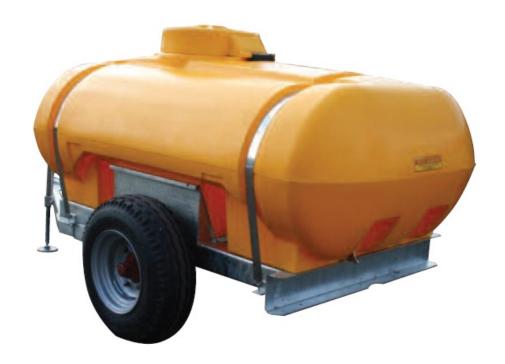

## 2000 LITRE WATER SITE BOWSER PRODUCT CODE: 2000DRWATERSITE

**CHASSIS**: Constructed from 5mm pressed steel section fully welded with a 100 x 50 RSC 'A' frame drawbar and a front standplate.

**AXLE/SUSPENSION:** Single solid beam axle fitted with 6 stud 205 pcd Hubs.

WHEELS AND TYRES: 2 No. 10.75" x 15.3" flotation tyres on 6 stud 205 pcd rims.

**COUPLING:** 2" Forged solid ring eye.

**TANK:** Polyethylene moulded tank, elliptical in section, with internal anti surge baffle, 2" front draw off, 2 rear outlet connections, fitted with a 22" lockable outer hinged manlid cover, inner sealed vented manlid. Tank secured to chassis with 2 stainless steel straps.

**ANCILLARY EQUIPMENT:** Front Screwjack.

**FINISH:** Poly tank in yellow, green, blue or red (blue drinking water) chassis galvanised as standard. Primer and two top coats in British standard colour optional on request.

**DIMENSIONS:** (Approximately)

 Width:
 1.854m (73")
 Unladen weight:
 460kg approx

 Length:
 3.378m (133")
 Laden Max:
 2460kg

Height: 1.600m (63") Towing Height: (Level) 420mm