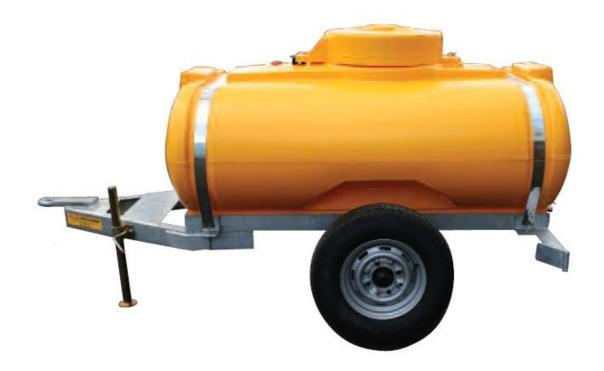

## 1125 LITRE WATER SITE BOWSER PRODUCT CODE: 1125WATERSITE

**CHASSIS:** Constructed from 100 x 50 RSC fully welded, with front standing plate and an 'A' frame drawbar, 80x80x6 RSA frame, hot dipped galvanised.

**AXLE / SUSPENSION:** single 45mm solid square beam axle fitted with heavy duty taper rolled bearing hub.

**WHEELS AND TYRES:** 2 No. 175 x 13 x 8ply tyres on 4 stud 5.1/2" pcd rims. **COUPLING:** 2" solid forged ring eye.

**TANK:** Elliptical in section, baffled and moulded from polytheylene, fitted with a 22" lockable outer hinged manlid cover, inner sealed vented manlid. Tank secured to chassis with 2 stainless steel straps. Rear tap, various outlets, 2" drain.

**ANCILLARY EQUIPMENT**: Front support stand

**FINISH:** Yellow, Green, Red or Blue polytank. Galvanised Chassis **OPTIONAL EXTRA:** Male hydrant connection (blue tank only)

**DIMENSIONS:** (Approximate)

**Length:** 2.54m (104") **Unladen Weight:** 200kg **Width:** 1.447m (57") **Laden Max**: 1400kg

Height: 1.37m (521/2") Towing Height: (Level) 460mm