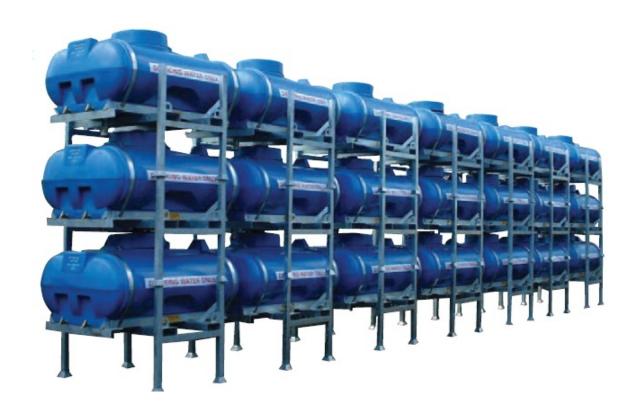

## 1125 LITRE DRINKING WATER STACKING TANK PRODUCT CODE: 1125WATERSTAKA

**TANK:** Polyethylene moulded tank, elliptical in section, baffled, blue approved for drinking water. Fitted with a 22" Diameter lockable outer hinged manlid cover, inner sealed vented manlid. Tank secured to frame with 2 stainless steel straps.Internal anti surge baffle. 2 rear lockable brass d raw off taps.

**FRAME:** 4 legged pallet type frame constructed from 60 x 60 R.H.S Section. 2 No. pressed steel fork truck channels fitted under base of tank frame. 4 No. 70mm square pallet feet fitted to base of upright legs for locating frames. 4 No. Built in 40mm diameter lifting eyes welded to uprights. All framework fully hot dipped galvanised to British standards.

**OPTIONAL EXTRA**: 2" Male hydrant connection. Rubber blanking cap for male hydrant fitting. Rear dog guards for taps, 2" locking ball valve on discharge outlet.

**DIMENSIONS:** (Approximate)

 Width:
 1537mm (601∕2")
 Unladen Weight:
 180kg

 Length:
 1828mm (72")
 Laden Max:
 1316kg

Height: 1524mm (60")