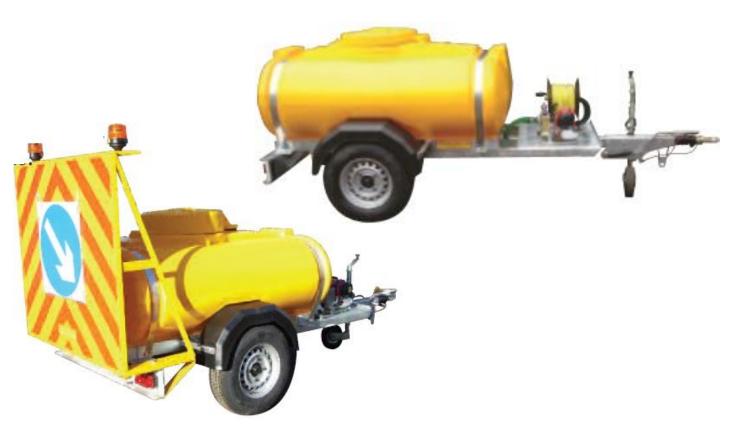

**TANK:** Polyethylene moulded tank elliptical in section, baffled & fitted with a 22" lockable outer hinged manlid covering inner sealed vented manlid. Tank secured to chassis with 2 stainless steel straps. 1 rear tap (2 rear outlets).

**PUMP:**1" Honda petrol engine driven pump c/w 50ft of 1/2" hose on a hand rewind hose reel, c/w spray nozzle.

**ANCILLARY EQUIPMENT:** Moulded mudguards, mud flaps, front telescopic jockey wheel, Side reflectors, Front reflectors, rear lighting board c/w 13 pin plug and 7 pin adapter.

**OPTIONAL EXTRA:** Rear chevron board with directional arrow & flashing beacons. Alternative pumps & hose reels on request

FINISH: Polyethylene tank in choice of yellow, green, blue or red. Galvanised Chassis.