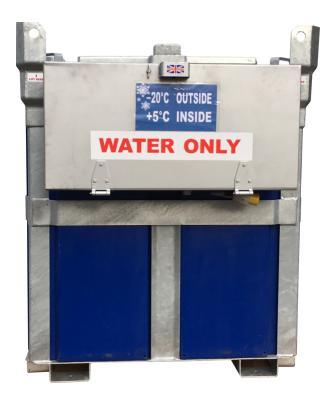

## **1000 LITRE WATER CUBE**

**OUTER TANK:** Corrosion free, robust Polyethylene tank.

**INNER TANK:** Corrosion free, robust Polyethylene inner tank, 20mm insulation fitted to the tank walls, 25mm under floor insulation c/w Base Heating system. 2" filler cap. Contents gauge. Pump Suction Pipe and vented 180mm inspection lid.

**FRAME:** Galvanised 5mm reinforced steel frame with 5mm protective bottom base plate c/w built in fork sockets on four sides. Four corner lifting eyes. Gas strut assisted secure lockable steel access lid.

**FINISH:** Blue Polyethylene Drinking Water tank approved, as standard. Other colours available. Galvanised frame and lid.

**DIMENSIONS:** (Approximate)

Width: 1213mm (exc.cabinet) Cabinet Width: 300mm Length: 1213mm (exc.cabinet) Cabinet Length: 910mm **Height:** 1430mm overall (exc.cabinet) Cabinet Height: 450mm **Unladen Weight: 300kg** 