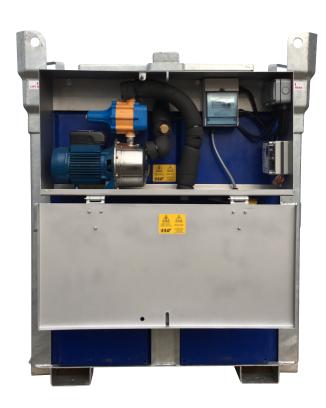

**STORAGE:** Approved to stack 2 high when full and 3 high when empty.

**OPTIONAL PUMPS:** 110v or 240v On Demand Pump c/w trace heating wire to prevent freezing. All hoses are trace wire heated and insulated to prevent freezing c/w thermostatically controlled unit. All mounted in a bolt-on galvanised lockable cabinet.