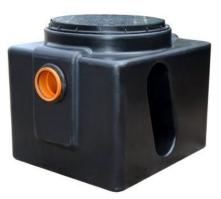

## **JUMBO SERIES GREASE TRAPS**

PRODUCT CODE: JUMBO, JUMBO2, OEGT1, OEGT2

- Lightweight single piece rotational moulded HDPE construction
- Separates and retains Fats, Oils and Greases (FOG's)
- Unique hollow baffle and step design assists separation and retention
- Promotes clean and free running drains
- Conventional connections to Ø110 and Ø160 mm pipework
- Includes access/inspection cover as standard (pedestrian rated)
- Pipe inverts can be increased with conventional manhole risers

## **Application**

The Jumbo range of Grease Traps are designed primarily for the separation and retention of FOG's in kitchens and smaller catering establishments. As such they require regular inspection and maintenance including the removal of accumulated controlled waste for environmental disposal by registered waste carriers as per Environment Agency guidelines.