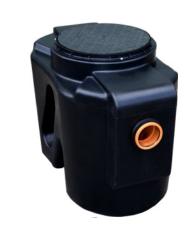

## **JUMBO SERIES GREASE TRAPS**

PRODUCT CODE: JUMBO, JUMBO2, OEGT1, OEGT2

- Lightweight single piece rotational moulded HDPE construction
- Separates and retains Fats, Oils and Greases (FOG's)
- Unique hollow baffle and step design assists separation and retention
- Promotes clean and free running drains
- Conventional connections to Ø110 and Ø160 mm pipework
- Includes access/inspection cover as standard (pedestrian rated)
- Pipe inverts can be increased with conventional manhole risers

## **Application**

The Jumbo range of Grease Traps are designed primarily for the separation and retention of FOG's in kitchens and smaller catering establishments. As such they require regular inspection and maintenance including the removal of accumulated controlled waste for environmental disposal by registered waste carriers as per Environment Agency guidelines.