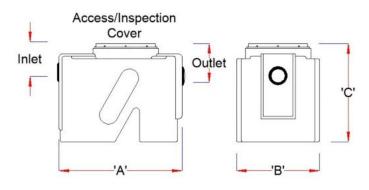

## Sizes and Specification

| Model<br>reference | Part no | Covers<br>per day | Sludge<br>Capacity<br>(Litres) | Length 'A'<br>(mm) | Width 'B'<br>(mm) | Height 'C'<br>(mm) | Inlet invert<br>(mm) | Outlet invert<br>(mm) | Pipe<br>connections<br>(mm) | Inspection cover |
|--------------------|---------|-------------------|--------------------------------|--------------------|-------------------|--------------------|----------------------|-----------------------|-----------------------------|------------------|
| Jumbo Micro®       | OEGT1   | 150               | 100                            | 830                | 640               | 630                | 250                  | 280                   | 100/160                     | Ø450mm           |
| Jumbo Mini®        | OEGT2   | 300               | 250                            | 1700               | 640               | 630                | 250                  | 280                   | 100/160                     | 2 x Ø450         |
| Jumbo Midi®        | Jumbo   | 300               | 180                            | 1100               | 720               | 860                | 310                  | 345                   | 100/160                     | Ø450mm           |
| JUMBO2             |         | 600               | 400                            | 2240               | 720               | 860                | 310                  | 345                   | 100/160                     | 2 x Ø450         |