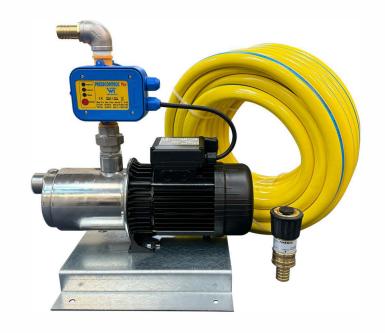

## **TD FarmWash**

The TD FarmWash is designed and built specifically for washing down farming equipment, milking stations and live stock areas, the FarmWash wash down system is simple to use, and offers unmatched reliability.

## **Kit Includes**

Evo horizontal multi-stage pump Automatic pump controller 25mm x 25 Metre Hose Heavy duty brass nozzle