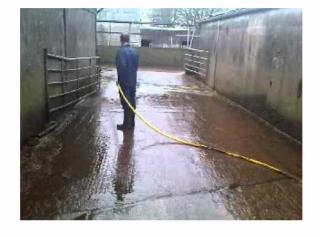

## **TD FarmWash**

The TD FarmWash is designed and built specifically for washing down farming equipment, milking stations and live stock areas, the FarmWash wash down system is simple to use, and offers unmatched reliability.

the FarmWash is able to draw water from an existing water storage container, well, stream, or rainwater harvesting tank.

The FarmWash is perfect for applications where quick, powerful cleaning is required. the system allows for automatic wash down with no setup or configuration needed once installed.