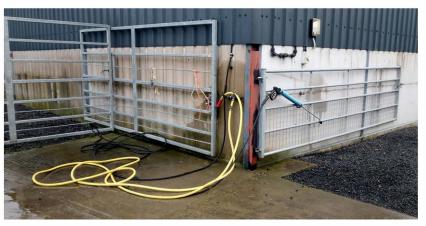

## **TD FarmWash**

The TD FarmWash is designed and built specifically for washing down farming equipment, milking stations and live stock areas, the FarmWash wash down system is simple to use, and offers unmatched reliability.

Although designed for the agricultural industry, the FarmWash is also often found on industrial and commercial sites due to is simple and powerful operation.