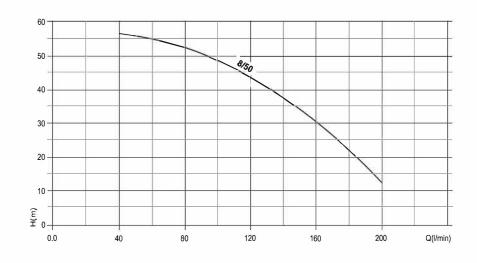

## **Technical Details**

Maximum water temperature: 50°C IE3 efficiency class electric motors Maximum suction lift: 6 Metres Mid-curve flow 120 I/Min

| MODEL           | VOLTAGE | INLET/<br>OUTLET | LM/HM  | Kw   | AMP | H x W x L mm    | Kg | CODE    |
|-----------------|---------|------------------|--------|------|-----|-----------------|----|---------|
| MULTI EVO 8-50T | 230v    | 1¼" x 1¼"        | 200/56 | 1.40 | 4   | 215 x 177 x 457 | 15 | 022-249 |