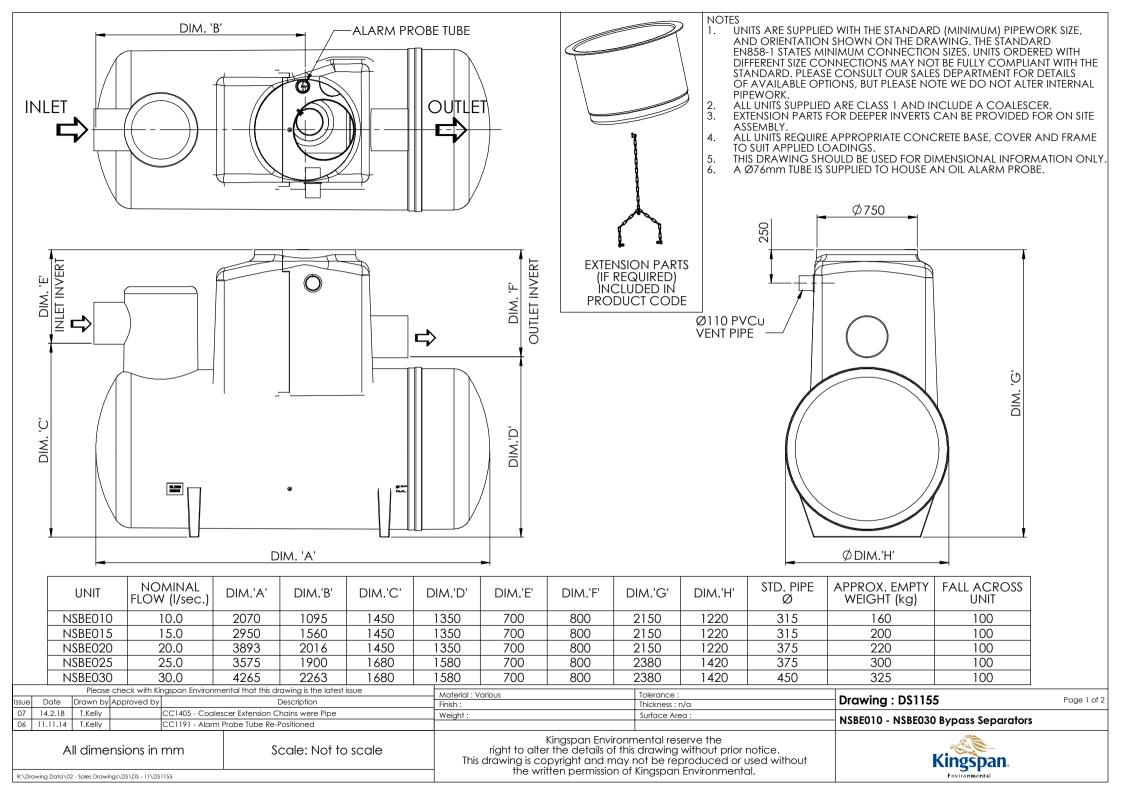

| Pipe Orientation Options |          |             |  |  |  |  |
|--------------------------|----------|-------------|--|--|--|--|
| OPTION A                 | OPTION B | OPTION C    |  |  |  |  |
| ₽₽₽₽                     |          | ¢<br>€      |  |  |  |  |
| OPTION D                 | OPTION E | OPTION F    |  |  |  |  |
| €                        |          | ₽<br>₽      |  |  |  |  |
| OPTION G                 | OPTION H | OPTION K    |  |  |  |  |
| ↓                        |          | 仓<br>む<br>む |  |  |  |  |

Due to the physically small size of the NSBE010, the inlet pipe, all orientation options, is fitted directly into this turret.

|                                                       |                     |                        | Material : Various