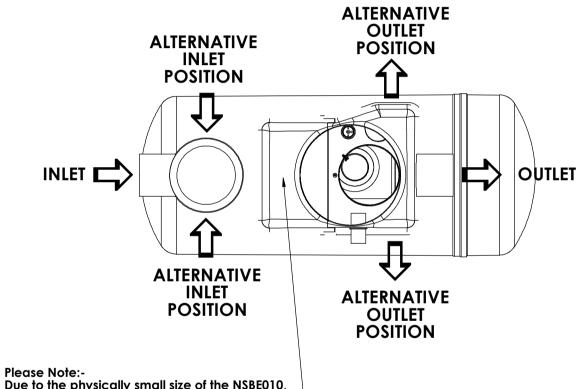

Due to the physically small size of the NSBE010, the inlet pipe, all orientation options, is fitted directly into this turret.

|                                                       |                     |                        | Material : Various                                                                                                                                                            | Tolerance (unless stated) :   | Drawing : D\$1155               | Dama 0 at 0 |
|-------------------------------------------------------|---------------------|------------------------|-------------------------------------------------------------------------------------------------------------------------------------------------------------------------------|-------------------------------|---------------------------------|-------------|
|                                                       |                     |                        | Finish :                                                                                                                                                                      | Thickness : n/a               | Drawing : D\$1155               | Page 2 of 2 |
|                                                       |                     |                        | Weight : 226.56 Kg                                                                                                                                                            | Surface Area : m <sup>2</sup> | NSBE010 - 030 BYPASS SEPARATORS |             |
|                                                       |                     |                        | Modelled By :                                                                                                                                                                 |                               |                                 |             |
| All Dimensions In mm                                  | Scale: Do Not Scale | Third Angle Projection | Kingspan Environmental reserve the<br>right to alter the details of this drawing without prior notice.<br>This drawing is copyright and may not be reproduced or used without |                               | Kingspan                        |             |
| R:\Drawing Data\02 - Sales Drawings\DS\DS - 11\DS1155 |                     |                        | the written permission of Kingspan Environmental                                                                                                                              |                               | Environmental                   |             |