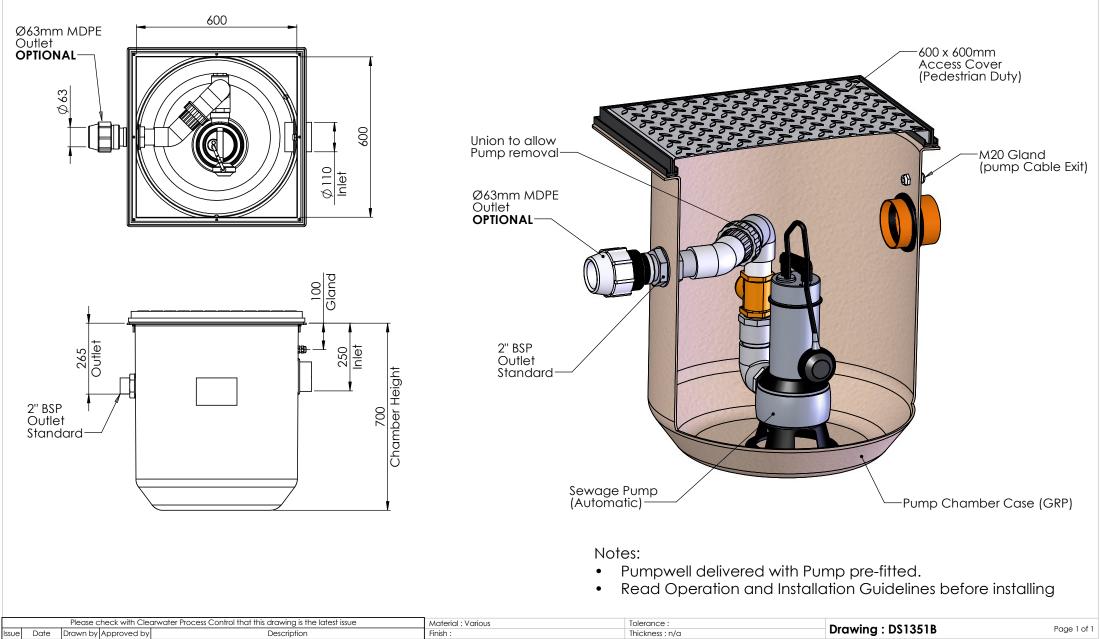

| -   |                                                        |         |       | 1.1 |                        |  | Weight : 44.02 Kg Kgs                                                                                                                                                                                      | Surface Area : | CW/D 1 Champhar Assamphy |  |
|-----|--------------------------------------------------------|---------|-------|-----|------------------------|--|------------------------------------------------------------------------------------------------------------------------------------------------------------------------------------------------------------|----------------|--------------------------|--|
| 0   | 1 15/07/                                               | 19 J.Be | lovic |     | Initial Release        |  |                                                                                                                                                                                                            |                | CWP 1 Chamber Assembly   |  |
|     | All dimensions in                                      |         |       |     | mm Scale: Not to scale |  | Clearwater reserve the<br>right to alter the details of this drawing without prior notice.<br>This drawing is copyright and may not be reproduced or used without<br>the written permission of Clearwater. |                | Clearwater               |  |
| Z:\ | Z:\Drawing Data\02 - Sales Drawings\DS\DS - 13\DS13518 |         |       |     |                        |  |                                                                                                                                                                                                            |                | POLLUTION CONTROL        |  |