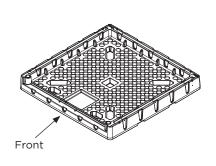

1. Place **A** on a flat surface

2. Insert <u>B</u> into the back of <u>A</u>

3. Insert  $\underline{\mathbf{C}}$  into  $\underline{\mathbf{A}}$  (one at a time) making sure corner joints intersect

Forklift <u>D</u> onto <u>B</u> & <u>C</u> making sure <u>B</u> & <u>5</u>. Insert <u>E</u> into <u>A</u> & <u>D</u>
<u>C</u> locate into <u>D</u>