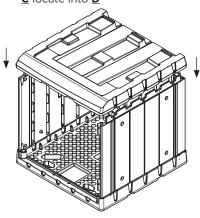

1. Place **A** on a flat surface

2. Insert <u>B</u> into the back of <u>A</u>

3. Insert  $\underline{\mathbf{C}}$  into  $\underline{\mathbf{A}}$  (one at a time) making sure corner joints intersect

Forklift <u>D</u> onto <u>B</u> & <u>C</u> making sure <u>B</u> & <u>5</u>. Insert <u>E</u> into <u>A</u> & <u>D</u>
<u>C</u> locate into <u>D</u>

Lift  $\underline{\mathbf{D}}$  slightly for  $\underline{\mathbf{E}}$  to slot in at the top.

6. Repeat step 5 for <u>F</u> into <u>A</u> & <u>D</u>

7. Secure A & D into place with G on all 18 fixing points Secure B & C into place with F on all 4 fixing points