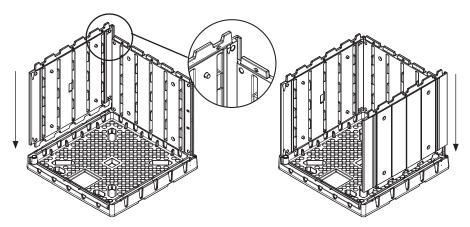

1. Place **A** on a flat surface

2. Insert <u>B</u> into the back of <u>A</u>

3. Insert  $\underline{\mathbf{C}}$  into  $\underline{\mathbf{A}}$  (one at a time) making sure corner joints intersect

Forklift <u>D</u> onto <u>B</u> & <u>C</u> making sure <u>B</u> & <u>5</u>. Insert <u>E</u> into <u>A</u> & <u>D</u>
<u>C</u> locate into <u>D</u>

Lift  $\underline{\mathbf{D}}$  slightly for  $\underline{\mathbf{E}}$  to slot in at the top.

6. Repeat step 5 for <u>F</u> into <u>A</u> & <u>D</u>

7. Secure A & D into place with G on all 18 fixing points Secure B & C into place with F on all 4 fixing points