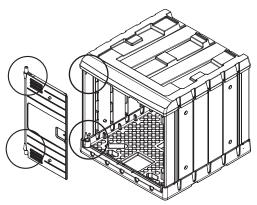

Lift  $\underline{\mathbf{D}}$  slightly for  $\underline{\mathbf{E}}$  to slot in at the top.

6. Repeat step 5 for <u>F</u> into <u>A</u> & <u>D</u>

7. Secure A & D into place with G on all 18 fixing points Secure B & C into place with F on all 4 fixing points