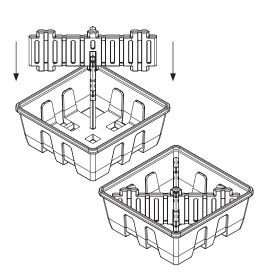

1. Place **A** on a flat surface

2. Insert <u>B</u> into the back of <u>A</u>

3. Insert  $\underline{\mathbf{C}}$  into  $\underline{\mathbf{A}}$  (one at a time) making sure corner joints intersect

Forklift <u>D</u> onto <u>B</u> & <u>C</u> making sure <u>B</u> & <u>5</u>. Insert <u>E</u> into <u>A</u> & <u>D</u>
<u>C</u> locate into <u>D</u>

Lift  $\underline{\mathbf{D}}$  slightly for  $\underline{\mathbf{E}}$  to slot in at the top.

6. Repeat step 5 for <u>F</u> into <u>A</u> & <u>D</u>

7. Secure A & D into place with G on all 18 fixing points Secure B & C into place with F on all 4 fixing points