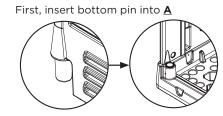

Lift  $\underline{\mathbf{D}}$  slightly for  $\underline{\mathbf{E}}$  to slot in at the top.

6. Repeat step 5 for <u>F</u> into <u>A</u> & <u>D</u>

7. Secure A & D into place with G on all 18 fixing points Secure B & C into place with F on all 4 fixing points