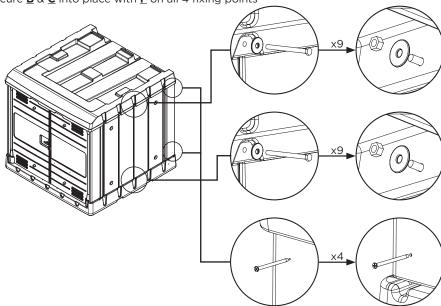

1. Place **A** on a flat surface

2. Insert <u>B</u> into the back of <u>A</u>

3. Insert  $\underline{\mathbf{C}}$  into  $\underline{\mathbf{A}}$  (one at a time) making sure corner joints intersect

Forklift <u>D</u> onto <u>B</u> & <u>C</u> making sure <u>B</u> & <u>5</u>. Insert <u>E</u> into <u>A</u> & <u>D</u>
<u>C</u> locate into <u>D</u>

Lift  $\underline{\mathbf{D}}$  slightly for  $\underline{\mathbf{E}}$  to slot in at the top.

6. Repeat step 5 for <u>F</u> into <u>A</u> & <u>D</u>

7. Secure A & D into place with G on all 18 fixing points Secure B & C into place with F on all 4 fixing points