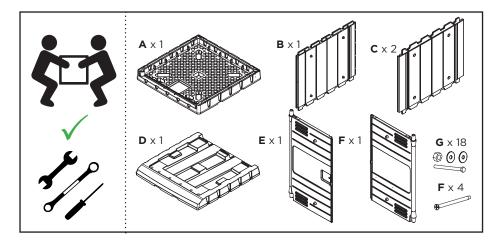

1. Place **A** on a flat surface

2. Insert <u>B</u> into the back of <u>A</u>

3. Insert  $\underline{\mathbf{C}}$  into  $\underline{\mathbf{A}}$  (one at a time) making sure corner joints intersect

Forklift <u>D</u> onto <u>B</u> & <u>C</u> making sure <u>B</u> & <u>5</u>. Insert <u>E</u> into <u>A</u> & <u>D</u>
<u>C</u> locate into <u>D</u>

Lift  $\underline{\mathbf{D}}$  slightly for  $\underline{\mathbf{E}}$  to slot in at the top.

6. Repeat step 5 for <u>F</u> into <u>A</u> & <u>D</u>

7. Secure A & D into place with G on all 18 fixing points Secure B & C into place with F on all 4 fixing points

**8. IMPORTANT!** Make sure spill pallet central supports are in place before completing assembly

10/2021-V1