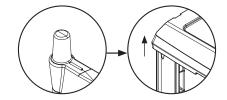

1. Place **A** on a flat surface

2. Insert <u>B</u> into the back of <u>A</u>

3. Insert  $\underline{\mathbf{C}}$  into  $\underline{\mathbf{A}}$  (one at a time) making sure corner joints intersect

Forklift <u>D</u> onto <u>B</u> & <u>C</u> making sure <u>B</u> & <u>5</u>. Insert <u>E</u> into <u>A</u> & <u>D</u>
<u>C</u> locate into <u>D</u>

Lift  $\underline{\mathbf{D}}$  slightly for  $\underline{\mathbf{E}}$  to slot in at the top.

6. Repeat step 5 for <u>F</u> into <u>A</u> & <u>D</u>

7. Secure A & D into place with G on all 18 fixing points Secure B & C into place with F on all 4 fixing points