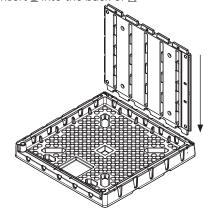

1. Place **A** on a flat surface

2. Insert <u>B</u> into the back of <u>A</u>

3. Insert  $\underline{\mathbf{C}}$  into  $\underline{\mathbf{A}}$  (one at a time) making sure corner joints intersect

Forklift <u>D</u> onto <u>B</u> & <u>C</u> making sure <u>B</u> & <u>5</u>. Insert <u>E</u> into <u>A</u> & <u>D</u>
<u>C</u> locate into <u>D</u>