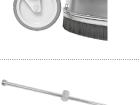

## **Swiss Engineering**

High rpm stainless steel swivel features reinforced self lubricated stainless steel ball bearings for improved performance. The dual spring based carbide seal system, guarantees long lasting operation under tough conditions.

**DYCI Swivel DXTI Swivel** DYDI Swivel (500 bar) Part No. 55.253 Part No. 39.910 Part No. 55.263