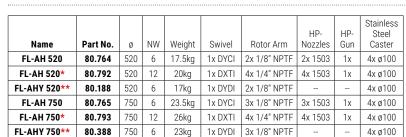

2cp2 (2 Arms / 2 Nozzles) Part No. 82.946 (ø470mm), 1/8" **3cp3** (3 Arms / 3 Nozzles) Part No. 82.947 (ø700mm), 1/8"

Part No. 82.941 (ø470mm), 1/4"

Optional: Part No. 82.9069 (ø450mm), 1/8"

**4p4** (4 Arms / 4 Nozzles)

Part No. 82.9133 (ø470/350mm), 1/4" Part No. 82.9108 (ø686/600mm), 1/4"