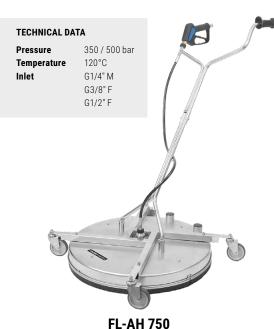

- ✓ Designed for professional cleaning
- √ With fluid recovery system
- ✓ High durability
- √ Height-adjustable

Mosmatic Professional cleaner with recovery function is ideal for cleaning large areas both indoors and outdoors. Dirty water is recovered with your vacuum system and can be disposed of or recycled. The 1/2" model is suitable to use with high-performance high-pressure equipment. The Professional series is designed for professional continuous operation and durability.

# Adjustable Height

Stainless steel frame for added stability. Height adjustable housing ensures the best cleaning results.

## Stainless Steel Caster (Premium Quality)

Four 100mm stainless steel casters with custom mounting brackets ensure easy manoeuvring even in confined spaces.

Part No. 80.956

Can withstand up to 500 bar, and are precision welded and balanced.