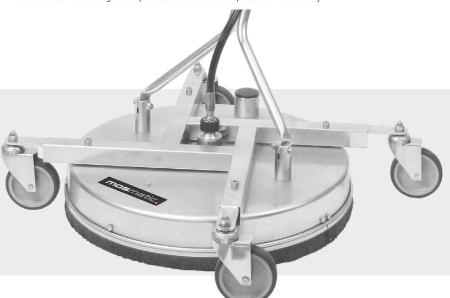

### **Recovery System**

Environmental protection is more important than ever, leading to the need to recycle waste water. The dual housing and vacuum port allow this function.

Residual water and debris can be recovered, recycled and reused.

## Stainless Steel Caster (Premium Quality)

Four 100mm stainless steel casters with custom mounting brackets ensure easy manoeuvring even in confined spaces.

Part No. 80.956

Can withstand up to 500 bar, and are precision welded and balanced.