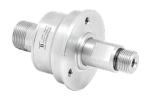

## **Swiss Engineering**

High rpm stainless steel swivel features reinforced self lubricated stainless steel ball bearings for improved performance. The dual spring based carbide seal system, guarantees long lasting operation under tough conditions.