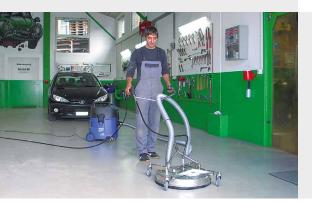

- ✓ Designed for professional cleaning
- √ With fluid recovery system
- ✓ High durability
- √ Height-adjustable

Mosmatic Professional cleaner with recovery function is ideal for cleaning large areas both indoors and outdoors. Dirty water is recovered with your vacuum system and can be disposed of or recycled. The 1/2" model is suitable to use with high-performance high-pressure equipment. The Professional series is designed for professional continuous operation and durability.