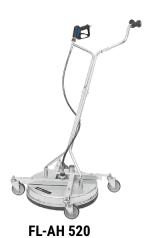

- ✓ Designed for professional cleaning
- √ With fluid recovery system
- ✓ High durability
- √ Height-adjustable

Mosmatic Professional cleaner with recovery function is ideal for cleaning large areas both indoors and outdoors. Dirty water is recovered with your vacuum system and can be disposed of or recycled. The 1/2" model is suitable to use with high-performance high-pressure equipment. The Professional series is designed for professional continuous operation and durability.

# Adjustable Height

Stainless steel frame for added stability. Height adjustable housing ensures the best cleaning results.